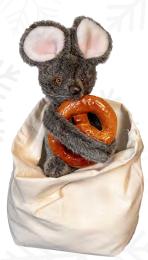

Baker, Rolling Pin 58-0177-B 3 movements 31.5" H

Baker, Pastry Bag 58-0178-B 2 movements 31.5" H

Baker, Sleeping 58-0179-B Movement in tummy 33.5" H

Mouse in Flour Sack 58-0775-B Turning from side/side 13.8" H