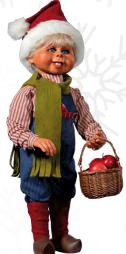

Santa Sitting in Chair 58-0409-A Moves head and arms 58-0409-AS Built-In Speaker/Sync'd Mouth Movements 59.6" H

Girl with Dog 58-0590 Rotates whole body while holding dog 37.4" H

Boy with Basket 58-059 I

Moves body side/side, head back/forth, one arm up/down 37.4" H

Cocker Spaniel 58-0772 Moves whole body from side/side 15.7" H

Mother Cat & Kittens 58-0074 All 3 cats moving 13.8" H 23.6"W