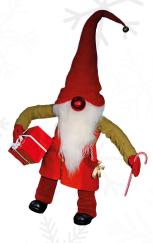

## PUPPET SANTAS

Puppet Santas With Sleigh

58-CS23

Including: 5 animated Puppet Santas and 1 Sleigh Pieces: 58-0950, 58-0951, 58-0952, 58-0953, 58-0954, 58-2505-0008

Excluding: dog, trees, presents and snow

Puppet Girl Santa, Sitting 58-0953 Rocks head from side/side 25.6" H

Girl Elf 58-0700 Moves head side/side & arm up/down 47.2" H

58-CS28
Including: 2 Elves, Santa Chair, Footrest & Mailbox Pieces: 58-0700, 58-0701, 58-2505-0001, 58-2505-0005
Excluding: trees, props and snow