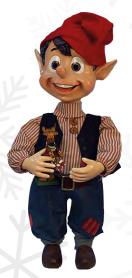

Excluding: trees, presents and snow

Elf 58-0720 Moves head & arm side/side 43.4" H

Elf 58-0721 Rotates whole body 43.4" H

58-0722 Moves whole body & arm side/side 43.4" H

Elf 58-0723 Rotates head in a circle & moves arm up/down 43.4" H

58-0724 Moves head & arm side/side 43.4" H

Toy Machine 58-0725 7.9" H 9.6" W 41.3" D

Console with Push Button 58-0001-T For Start of Figures

Console with Handle 58-0005-T Activation of Sound and Movement