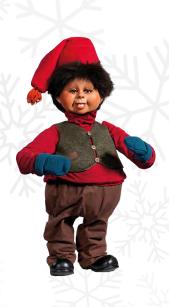

## HOLIDAY FIGURES

Santa Boy 58-0101 Moves arms up/down 31.5" H

Santa Papa 58-0102 Moves arm up/down & other arm side/side 31.5" H

Calvin, the Elf 58-0105 Moves arms up/down 31.5" H

Arche, the Elf 58-0106 Moves arm up/down & other arm side/side 31.5" H