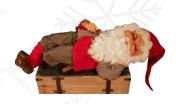

## HOLIDAY FIGURES

Santa Claus Hanging 58-0201-A Kicks legs & moves head side/side 35.4" H

Santa Claus Hanging 58-0203-A Kicks legs & moves head side/side 35.4" H

Santa Claus Asleep 58-0304 Movement in tummy & speaker with snoring 45.3" H

Santa Claus Asleep 58-0413 Movement in tummy & speaker with snoring 74.8" H

Santa Claus 58-0619 Rotates body 37.4" H

Santa Claus, Sitting 58-0845-A Moves upper body & arm 57.9" H

Snowgirl, Sitting 58-0845-C Moves upper body & arm 55.1" H