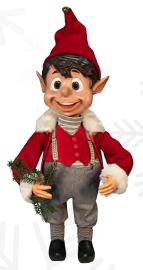

Freddie, the Elf 58-0132 Moves whole body & arm side/side 43.4" H

Ron, the Elf 58-0133 Rotates head in circle, moves arm up/down 43.4" H