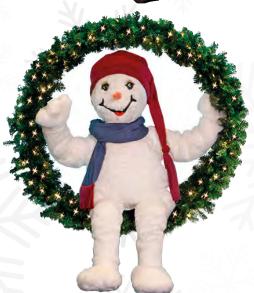

## Santa Claus Sitting in Wreath with Lights

58-0405-A
Moves upper body, arm & legs.
Wreath prepared for mounting
66.9" H x 7.9" W

## Snowman Sitting in Wreath with Lights 58-0405-C

Moves upper body, arm & legs. Wreath prepared for mounting 66.9" H x 7.9" W