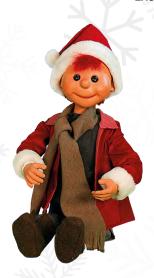

**Puppet Boy, Sitting** 58-0950 Rocks head side/side & moves arm up/down 29.5" H

Puppet Girl, One Leg Puppet Girl, Standing 58-0951 Moves head back/forth & arm up/down 37.4" H

58-0952 Moves arms from side/side 35.4" H