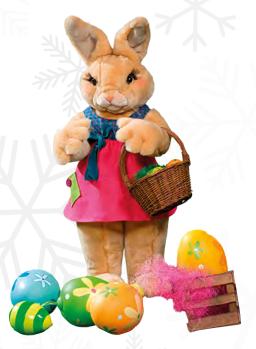

## EASTER

Easter Bunny, Basket & Eggs 58-0842 Whole body bowing back/forth 26.8" H

Easter Bunny, Basket & Eggs 58-0843 2 movements 31.5" H

Easter Bunny with Eggs 58-0844 2 movements 35.4" H

Jason, Sitting 58-0980 Rocks head side/side & moves arm up/down 29.5" H