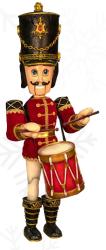

Max, the Nutcracker
58-0220-A

Moves arms up/down hitting drum
with the drumsticks
58-0220-AS
+Built-In Speaker/Sync'd Mouth
66.9" H

Chip, the Monkey
58-0221
Claps the cymbals together
with both arms
47.2" H