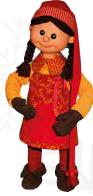

Puppet Girl Santa, Sitting 58-0953 Rocks head from side/side 25.6" H

Girl Elf 58-0700 Moves head side/side & arm up/down 47.2" H

58-CS28
Including: 2 Elves, Santa Chair, Footrest & Mailbox Pieces: 58-0700, 58-0701, 58-2505-0001, 58-2505-0005
Excluding: trees, props and snow

Boy Elf 58-0701 Moves arms up/down separately 47.2" H