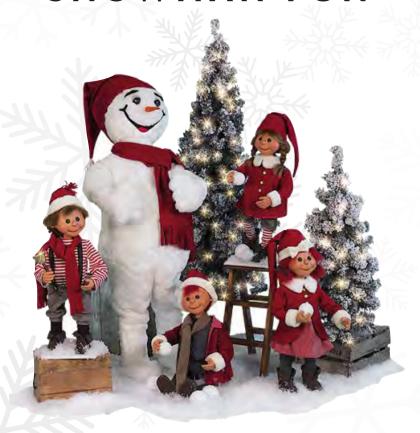

## SNOWMAN FUN

**Puppet Santas with Snowman** 58-CS22

Including: 4 Animated Puppet Santas and Animated Snowman Pieces: 58-0580-1, 58-0950, 58-0951, 58-0952, 58-0954

Excluding: trees, props and snow

Snowman 58-0580-1 Moves head, upper body, and arm 74.8" H

**Puppet Boy, Sitting** 58-0950 Rocks head side/side & moves arm up/down 29.5" H

Puppet Girl, One Leg Puppet Girl, Standing 58-0951 Moves head back/forth & arm up/down 37.4" H

58-0952 Moves arms from side/side 35.4" H

**Puppet Boy, Standing** 58-0954 Moves head back/forth, arms up/down & side/side 37.4" H