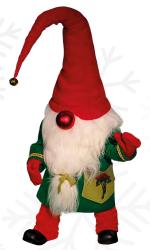

## PUPPET SANTAS

Puppet Santas With Sleigh

58-CS23

Including: 5 animated Puppet Santas and 1 Sleigh Pieces: 58-0950, 58-0951, 58-0952, 58-0953, 58-0954, 58-2505-0008

Excluding: dog, trees, presents and snow

Puppet Girl Santa, Sitting 58-0953 Rocks head from side/side 25.6" H

Girl Elf 58-0700 Moves head side/side & arm up/down 47.2" H

58-CS28
Including: 2 Elves, Santa Chair, Footrest & Mailbox Pieces: 58-0700, 58-0701, 58-2505-0001, 58-2505-0005
Excluding: trees, props and snow