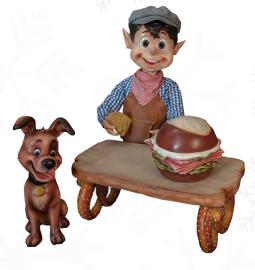

Charlie & His Sandwich Stand
58-TS04
I animated Sandwich boy,
Sandwich, Pretzel table & Dog
41.3" H

Matty, the Baker Boy 58-0971 Moves head back /forth & arm up/down 37.4" H

Elsa, the Baker Girl 58-0974 Moves head back/forth, arms up/down & side/side 37.4" H

William, the Baker Boy 58-0770 Moves head & arm side/side 47.2" H

Charlie, the Sandwich Boy 58-0773 Rotates head in circle & arm up/down 43.4" H