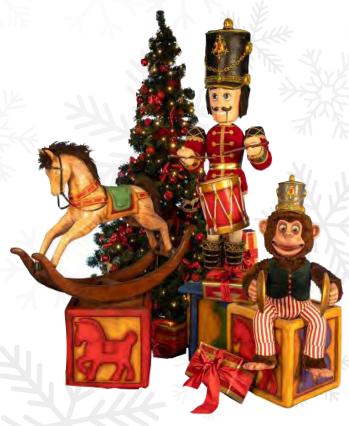

## ANTIQUE TOYS

Antique Toys 58-CS37

Including: Talking Nutcracker, animated Monkey, animated Rocking Horse on Letter Block, 2 Letter Blocks
Pieces: 58-0220-AS, 58-0221, 58-0222, 58-0223-B, 58-0223-Y
Excluding: Christmas tree and presents

Max, the Nutcracker
58-0220-A

Moves arms up/down hitting drum
with the drumsticks
58-0220-AS
+Built-In Speaker/Sync'd Mouth
66.9" H

Chip, the Monkey
58-0221
Claps the cymbals together
with both arms
47.2" H

Letter Block Blue: 58-0223-B Red: 58-0223-R Yellow 58-0223-Y 19.7" H

Rocking Horse on Letter Block 58-0222 Rocks back and forth 55.1" H