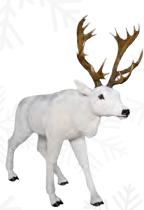

Squirrel on Stump 58-0784 Rocking forward & backward 25.6" H

Owl on Stump 58-0786 Turns its head side/side 25.6" H

White Reindeer 58-0814 Moves head 58-0814-1 No movement 66.9" H x 68.9" W

Deer with Antlers 58-0820 Moves head side/side 45.3" H