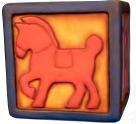

Letter Block Blue: 58-0223-B Red: 58-0223-R Yellow 58-0223-Y 19.7" H

Rocking Horse on Letter Block 58-0222 Rocks back and forth 55.1" H