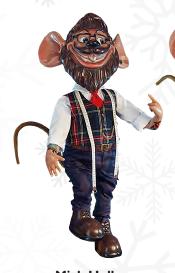

#### Hipster Mice with Mannequin 58-CS30

Including: 5 animated Elves, Toy Machine, 2 consoles with handle/push button for activation of lights, sound and video

Pieces: 58-0230, 58-0231, 58-0232, 58-0233, 58-0234, 58-0235, 2 × 58-0236, 2 × 58-2505-2018

Excluding: gold stanchions

Dressmaker's Mannequin 58-0235 Lights, Garland & Ornaments 153.5" H

Stool 58-0236 19.7" H 23.6" W

**Mick Holly** 58-0230 Moves head up/down & one arms side/side 39.4" H

**Lucas Deforest** 58-0231