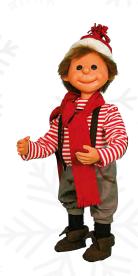

Pixie, the Elf Girl 58-0680 Moves head back/forth, arm side/side and rotates body 43.4" H

**Buddy, the Elf Boy** 58-0681 Moves head back/forth & arms up/down 37.4" H

58-0682-K

33.5" H

53.1"W

21.7" D

**Wooden Cart with Presents** 

**Polar Bear, Standing** 58-0334 Movements of head 27.6" H 51.2"W