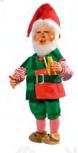

#### **WORKING ELVES**

## **Toy Machine With Elves** 58-CS26

Including: 5 animated Elves, Toy Machine, 2 consoles with handle/push button for activation of lights, sound and video

Pieces: 58-0720, 58-0721, 58-0722, 58-0723, 58-0724, 58-0725, 58-0001-T, 58-0005-T

Excluding: trees, presents and snow

Elf 58-0720 Moves head & arm side/side 43.4" H

Elf 58-0721 Rotates whole body 43.4" H

58-0722 Moves whole body & arm side/side 43.4" H

Elf 58-0723 Rotates head in a circle & moves arm up/down 43.4" H

58-0724 Moves head & arm side/side 43.4" H

Toy Machine 58-0725 7.9" H 9.6" W 41.3" D

Console with Push Button 58-0001-T For Start of Figures

Console with Handle 58-0005-T Activation of Sound and Movement