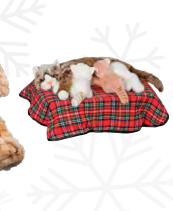

Moves body side/side, head back/forth, one arm up/down 37.4" H

Cocker Spaniel 58-0772 Moves whole body from side/side 15.7" H

Mother Cat & Kittens 58-0074 All 3 cats moving 13.8" H 23.6"W