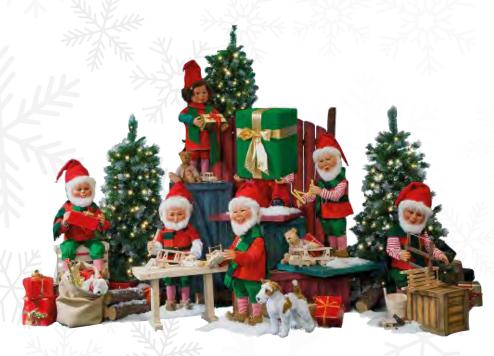

## SANTA'S WORKSHOP

Santa's Workshop 58-CS05

Including: Talking Santa and Animated Santa's Helpers, Toy Machine, and Carpenter's Bench

Pieces: 58-0450-AS, 58-0450-K, 58-0451, 58-0452, 58-0453, 58-0454, 58-0455, 58-0456, 58-0456-BB, 58-0457

Excluding: trees, props and snow

Santa Claus 58-0450-AS Synchronised mouth/ eyebrows 45.3" H

**Toy Machine** 58-0450-K 7.9" H 47.2" W 17.7" D

Helper with Sledge 58-0451 Moves head back/forth, arm side/side, polishing 29.5" H

Helper with Saw 58-0452 Moves whole body and arm side to side 37." H, 18"W, 19" D

**Helper Painting Toys** 58-0453 Moves head back/forth & arms up/down, dipping 29.5" H

Helper with Ruler/Toys Helper with Brush 58-0454 Moves head back/forth & arm up/down measuring & arm up/down painting arm up/down hammering 33.5" H

58-0455 Moves head back/forth 33.5" H

Helper with Hammer 58-0456 Moves head back/forth, 33.5" H

Carpenter's Bench 58-0456-BB 27.6" H 11.8"W 11.2" D

Girl with Basket 58-0457 Moves whole body side/ side & head back/forth 33.5" H