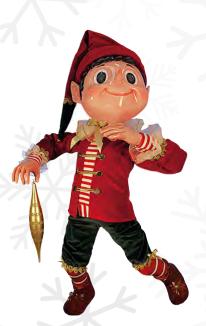

Pixie, the Elf Girl 58-0680 Moves head back/forth, arm side/side and rotates body 43.4" H

**Buddy, the Elf Boy** 58-0681 Moves head back/forth & arms up/down 37.4" H

58-0682-K

33.5" H

53.1"W

21.7" D

**Wooden Cart with Presents** 

**Polar Bear, Standing** 58-0334 Movements of head 27.6" H 51.2"W