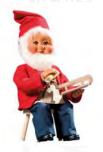

#### Toy Machine (58-0745) Dimension: 7.9" H x 9.6" W x 41.3" D

Claus 58-0740 Moves head & arm side/side 43.4" H

Henry 58-0741 Rotates whole body 43.4" H

Frank
58-0742
Moves whole body &
arm side/side
43.4" H

Chris 58-0743 Rotates head in circle, moves arm up/down 43.4" H

58-0744 Moves head & arm side/side 43.4" H