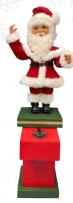

Santa Claus Asleep 58-0413 Movement in tummy & speaker with snoring 74.8" H

Santa Claus 58-0619 Rotates body 37.4" H

Santa Claus, Sitting 58-0845-A Moves upper body & arm 57.9" H

Snowgirl, Sitting 58-0845-C Moves upper body & arm 55.1" H