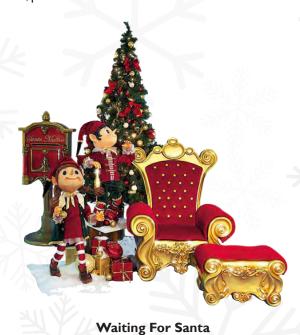

Puppet Girl Santa, Sitting 58-0953 Rocks head from side/side 25.6" H

Girl Elf 58-0700 Moves head side/side & arm up/down 47.2" H

58-CS28
Including: 2 Elves, Santa Chair, Footrest & Mailbox Pieces: 58-0700, 58-0701, 58-2505-0001, 58-2505-0005
Excluding: trees, props and snow

Boy Elf 58-0701 Moves arms up/down separately 47.2" H