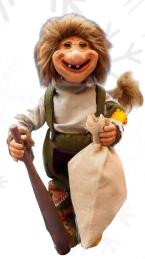

Sigmund, the Troll 58-0996 Moves head back/forth & one arm side/side 33.5" H

Berta, the Troll 58-0997 Moves head up/down & side/side & arm side/side 33.5" H

**Buck, the Troll** 58-0998 Moves head back/forth & Nods head & moves arms arms up/down fishing 29.5" H