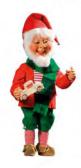

## **WORKING ELVES**

Santa's Workshop 58-CS13

Including: Animated Santa's Helpers and Carpenter's Bench

Pieces: 58-0530, 58-0530-BB, 58-0531, 58-0532, 58-0533, 58-0534, 58-0535, 58-0536

Excluding: Christmas tree, sack with presents, and wooden box

Helper with Hammer 58-0530 Moves head back/forth while hammering 37.4" H

Carpenter's Bench 58-0530-BB 27.6" H 11.8" W 15.7" D

Helper with Ruler 58-053 I Moves head back/forth, arm side/side measuring 37.4" H