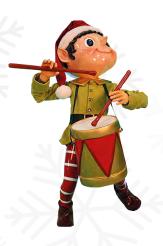

side 25.6" H



Girl Elf 58-0700 Moves head side/side & arm up/down 47.2" H



58-CS28
Including: 2 Elves, Santa Chair, Footrest & Mailbox Pieces: 58-0700, 58-0701, 58-2505-0001, 58-2505-0005
Excluding: trees, props and snow



Boy Elf 58-0701 Moves arms up/down separately 47.2" H

## MUSIC ELVES





**Gramophone with Music Elves** 58-CS25

Including: 4 animated Music Elves and 1 static Gramophone Pieces: 58-0710, 58-0711, 58-0712, 58-0713, 58-2505-6401

Excluding: trees, props and snow

Gramophone
58-0714
The vinyl record turns around
118.1" H
128" W
78.7" D



Music Elf with Horn 58-0710 Moves upper body from side/side 47.2" H



Music Elf with Cymbals
58-0711
Claps the cymbals together
with both arms
47.2" H



Music Elf with Baton 58-07/2 Moves head side/side & baton up/down 47.2" H



Music Elf with Drum 58-0713 Moves arms up/down hitting drum with sticks 47.2" H

#### **WORKING ELVES**

## **Toy Machine With Elves** 58-CS26

Including: 5 animated Elves, Toy Machine, 2 consoles with handle/push button for activation of lights, sound and video

Pieces: 58-0720, 58-0721, 58-0722, 58-0723, 58-0724, 58-0725, 58-0001-T, 58-0005-T

Excluding: trees, presents and snow





Elf 58-0720 Moves head & arm side/side 43.4" H



Elf 58-0721 Rotates whole body 43.4" H



58-0722 Moves whole body & arm side/side 43.4" H



Elf 58-0723 Rotates head in a circle & moves arm up/down 43.4" H



58-0724 Moves head & arm side/side 43.4" H



Toy Machine 58-0725 7.9" H 9.6" W 41.3" D



Console with Push Button 58-0001-T For Start of Figures



Console with Handle 58-0005-T Activation of Sou