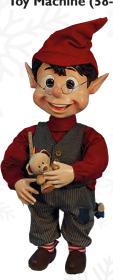

Chris 58-0743 Rotates head in circle, moves arm up/down 43.4" H

58-0744 Moves head & arm side/side 43.4" H