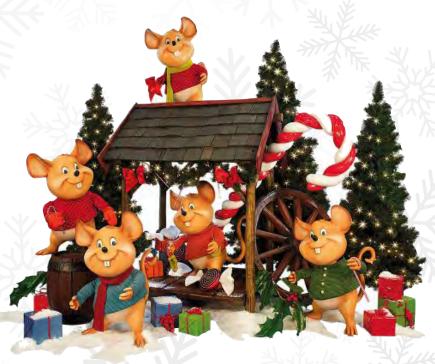

#### Mice Playing In the Barn

58-CS27

Including: 5 animated Mice and Barn Pieces: 58-0730, 58-0731, 58-0732, 58-0733, 58-0734, 58-0160-K

Excluding: trees, props, and snow

#### **Wooden House**

58-0160-K

57.9" H

45.3" W

68.9" D

## Ethan, the Mouse 58-0730

Moves head back & forth, arms side/side & up/down 33.5" H

#### Glenn, the Mouse

58-073 I Moves head & one arm side/side 33.5" H

#### Julian, the Mouse

58-0732 Moves head & arm up/down 33.5" H

#### Gilbert, the Mouse

58-0733 Rocks head & arm side &side 33.5" H

#### Aiden, the Mouse

58-0734

Moves head back & forth, arms side/side & up/down 33.5" H