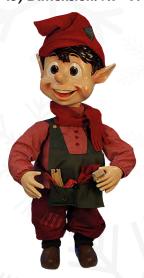

#### Toy Machine (58-0745) Dimension: 7.9" H x 9.6" W x 41.3" D

Claus 58-0740 Moves head & arm side/side 43.4" H

Henry 58-0741 Rotates whole body 43.4" H

Frank
58-0742
Moves whole body &
arm side/side
43.4" H

Chris 58-0743 Rotates head in circle, moves arm up/down 43.4" H

58-0744 Moves head & arm side/side 43.4" H