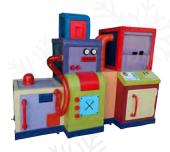

## **Toy Machine With Working Elves** 58-CS34

Including: working elves, toy machine & console with handle for activation of lights and sound Excluding: trees, props and snow

#### Toy Machine (58-0745) Dimension: 7.9" H x 9.6" W x 41.3" D

Claus 58-0740 Moves head & arm side/side 43.4" H

Henry 58-0741 Rotates whole body 43.4" H

Frank
58-0742
Moves whole body &
arm side/side
43.4" H