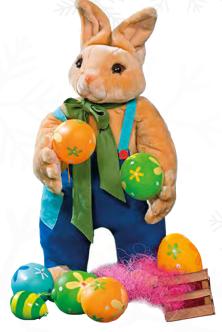

## EASTER

Easter Bunny, Basket & Eggs 58-0842 Whole body bowing back/forth 26.8" H

Easter Bunny, Basket & Eggs 58-0843 2 movements 31.5" H

Easter Bunny with Eggs 58-0844 2 movements 35.4" H

Jason, Sitting 58-0980 Rocks head side/side & moves arm up/down 29.5" H