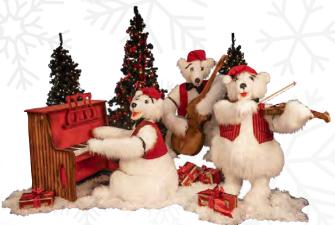

58-0890

Sound controlled movements to music Including: sound system 37.4" H

Polar Bear Band (4 Figures)

58-0390

Synchronised and sound controlled movements to music. Including: sound system 86.6" H

Polar Bear Band (3 Figures)

58-0395

Synchronised and sound controlled movements to music. Including: sound system 86.6" H