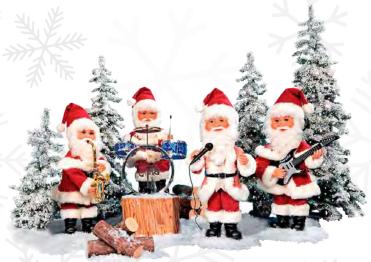

#### HOLIDAY BANDS

Winter Forest Band (4 Figures) 58-0365

Synchronised and sound controlled movements to the music/speech. Including: sound system 65" H

Santa Claus & Reindeer Band (3 Figures)

58-0370

Synchronised and sound controlled movements to music. Including: sound system 86.6" H

58-0890

Sound controlled movements to music Including: sound system 37.4" H

Polar Bear Band (4 Figures)

58-0390

Synchronised and sound controlled movements to music. Including: sound system 86.6" H

Polar Bear Band (3 Figures)