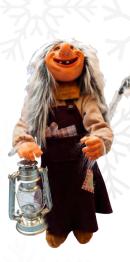

Sigmund, the Troll 58-0996 Moves head back/forth & one arm side/side 33.5" H

Berta, the Troll 58-0997 Moves head up/down & side/side & arm side/side 33.5" H

**Buck, the Troll** 58-0998 Moves head back/forth & Nods head & moves arms arms up/down fishing 29.5" H