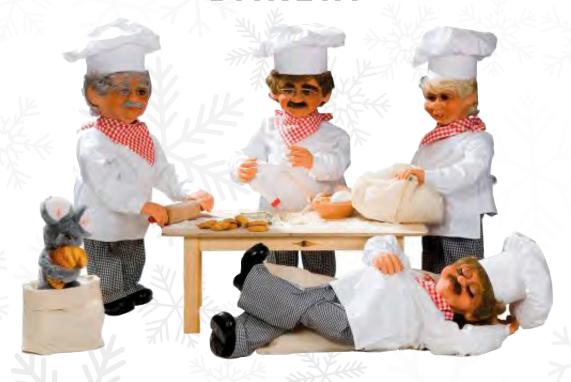

## BAKERY

Bakery 58-TS01

Including: 4 animated Bakers, I animated Mouse, and table with equipment Pieces: 58-0176-B, 58-0177-B, 58-0177-BB, 58-0178-B, 58-0179-B, 58-0775-B

Baker, Kneading 58-0176-B 3 movements 31.5" H

Baker, Rolling Pin 58-0177-B 3 movements 31.5" H

Baker, Pastry Bag 58-0178-B 2 movements 31.5" H

Baker, Sleeping 58-0179-B Movement in tummy 33.5" H

Mouse in Flour Sack 58-0775-B Turning from side/side 13.8" H