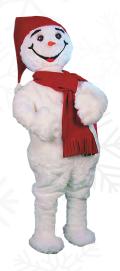

## SNOWMAN FUN

**Puppet Santas with Snowman** 58-CS22

Including: 4 Animated Puppet Santas and Animated Snowman Pieces: 58-0580-1, 58-0950, 58-0951, 58-0952, 58-0954

Excluding: trees, props and snow

Snowman 58-0580-1 Moves head, upper body, and arm 74.8" H