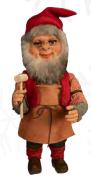

#### Toy Machine (58-0745) Dimension: 7.9" H x 9.6" W x 41.3" D

Claus 58-0740 Moves head & arm side/side 43.4" H

Henry 58-0741 Rotates whole body 43.4" H

Frank
58-0742
Moves whole body &
arm side/side
43.4" H

Chris 58-0743 Rotates head in circle, moves arm up/down 43.4" H

58-0744 Moves head & arm side/side 43.4" H