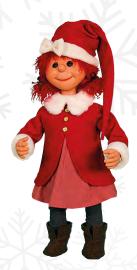

Santa Sitting in Chair 58-0409-A Moves head and arms 58-0409-AS Built-In Speaker/Sync'd Mouth Movements 59.6" H

Girl with Dog 58-0590 Rotates whole body while holding dog 37.4" H

Boy with Basket 58-059 I

Moves body side/side, head back/forth, one arm up/down 37.4" H

Cocker Spaniel 58-0772 Moves whole body from side/side 15.7" H

Mother Cat & Kittens 58-0074 All 3 cats moving 13.8" H 23.6"W