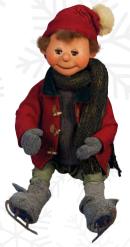

## SNOWMAN FUN

Winter Fun 58-CS40 Including: 5 animated Winter Children and 1 animated Snowman Pieces: 58-0900, 58-0901, 58-0902, 58-0903, 58-0904, 58-0945

Excluding: trees, props and snow

Joshua 58-0900 Rocks head side/side & arm up/down 29.5" H

Liam 58-0901 Moves head back/forth & arm up/down 37.4" H

Sophia 58-0902 Moves arms side/side 35.4" H

Oliver 58-0903 Rocks head side/side 25.6" H

**Zoe**58-0904
Moves head back/forth,
arms up/down & side/side
37.4" H