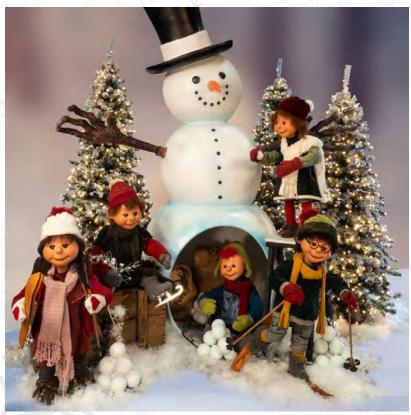

## SNOWMAN FUN

**Puppet Santas with Snowman** 58-CS22

Including: 4 Animated Puppet Santas and Animated Snowman Pieces: 58-0580-1, 58-0950, 58-0951, 58-0952, 58-0954

Excluding: trees, props and snow

Snowman 58-0580-1 Moves head, upper body, and arm 74.8" H

**Puppet Boy, Sitting** 58-0950 Rocks head side/side & moves arm up/down 29.5" H

Puppet Girl, One Leg Puppet Girl, Standing 58-0951 Moves head back/forth & arm up/down 37.4" H

58-0952 Moves arms from side/side 35.4" H

**Puppet Boy, Standing** 58-0954 Moves head back/forth, arms up/down & side/side 37.4" H