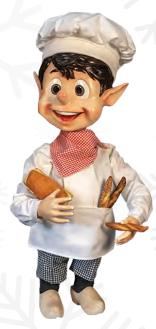

#### **Confectioner Children**

58-TS06 Including: 2 animated Confectioners, and Pretzel Table Pieces: 58-0630-B, 58-0631-B, 58-2505-1108

Carlos 58-0630-A Moves head up/down & his arms forth/back 43.4" H