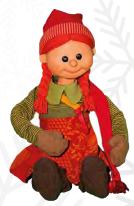

## SNOWMAN FUN

Winter Fun 58-CS40 Including: 5 animated Winter Children and 1 animated Snowman Pieces: 58-0900, 58-0901, 58-0902, 58-0903, 58-0904, 58-0945

Excluding: trees, props and snow

Joshua 58-0900 Rocks head side/side & arm up/down 29.5" H

Liam 58-0901 Moves head back/forth & arm up/down 37.4" H

Sophia 58-0902 Moves arms side/side 35.4" H

Oliver 58-0903 Rocks head side/side 25.6" H

**Zoe**58-0904
Moves head back/forth,
arms up/down & side/side
37.4" H