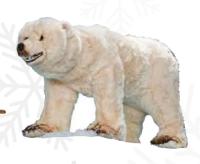

## POLAR EXPRESS

**Polar Christmas Express** 58-CS39

Including: 2 animated Elves, animated Polar Bear, Wooden Cart, and 3 parcels in the cart Pieces: 58-0680, 58-0681, 58-0682-K, 58-0334

Excluding: trees, props, and snow

**Polar Bear, Standing** 58-0334 Movements of head 27.6" H 51.2"W