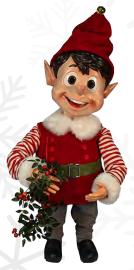

Freddie, the Elf 58-0132 Moves whole body & arm side/side 43.4" H

Ron, the Elf 58-0133 Rotates head in circle, moves arm up/down 43.4" H