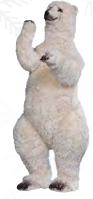

**Polar Bear, Standing** 58-0334 Movements of head 27.6" H 51.2"W

## ADDITIONAL FIGURES

Polar Bear 58-0328 Movement of head 29.5" H 39.4" W

Polar Bear, Standing 58-0332 I movement II.8" H 25.6"W

Polar Bear, Standing 58-0334 Movement of head 27.6" H 51.2"W

Polar Bear, Hind Legs 58-0336 Movement of whole body 66.9" H