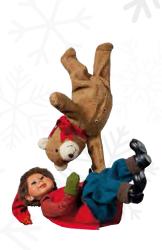

#### Billy the Bear 58-0930 Rocks head from side/ side & waves paw 25.6" H

Becky the Bear 58-0931 Moves head back/forth and arm up/down 33.5" H

Bobby the Bear 58-0932 Moves arms separately side/side 33.5" H

Bruno the Bear 58-0933 Rocks head side/side 21.7" H

Bianca the Bear 58-0934 Moves head back/forth, arms up/down & side/side 31.5" H