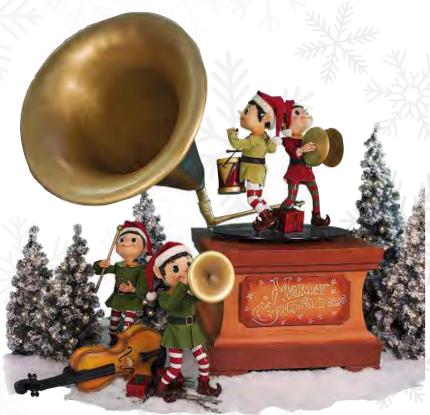

## MUSIC ELVES

**Gramophone with Music Elves** 58-CS25

Including: 4 animated Music Elves and 1 static Gramophone Pieces: 58-0710, 58-0711, 58-0712, 58-0713, 58-2505-6401

Excluding: trees, props and snow

Gramophone
58-0714
The vinyl record turns around
118.1" H
128" W
78.7" D

Music Elf with Horn 58-0710 Moves upper body from side/side 47.2" H

Music Elf with Cymbals
58-0711
Claps the cymbals together
with both arms
47.2" H

Music Elf with Baton 58-07/2 Moves head side/side & baton up/down 47.2" H

Music Elf with Drum 58-0713 Moves arms up/down hitting drum with sticks 47.2" H