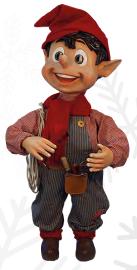

Excluding: trees, presents and snow

Elf 58-0720 Moves head & arm side/side 43.4" H

Elf 58-0721 Rotates whole body 43.4" H

58-0722 Moves whole body & arm side/side 43.4" H

Elf 58-0723 Rotates head in a circle & moves arm up/down 43.4" H

58-0724 Moves head & arm side/side 43.4" H

Toy Machine 58-0725 7.9" H 9.6" W 41.3" D

Console with Push Button 58-0001-T For Start of Figures

Console with Handle 58-0005-T Activation of Sound and Movement