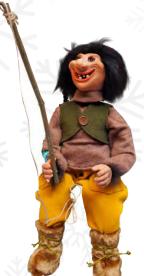

Sigmund, the Troll 58-0996 Moves head back/forth & one arm side/side 33.5" H

Berta, the Troll 58-0997 Moves head up/down & side/side & arm side/side 33.5" H

**Buck, the Troll** 58-0998 Moves head back/forth & Nods head & moves arms arms up/down fishing 29.5" H