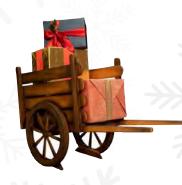

## NORDIC SANTAS

Nordic Santas with Cart 58-CS44

Including: 3 animated Nordic Santas, Wooden Cart, 3 parcels in the cart Pieces: 58-0925, 58-0926, 58-0927, 58-0682-K

Excluding: trees, props, and snow

Sitting 58-0925 Rocks head side/side & moves arm up/down 35.4" H

58-0926
Moves head back/forth & arm up/down
47.2" H

Standing 58-0927 Moves head back/forth & arms up/down & side/side 43.4" H

Wooden Cart, Gifts 58-0682-K 33.5" H 53.1" W 21.7" D