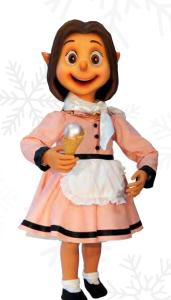

## Emma, Ice Cream Diner Girl 58-0635-B

Moves head up/down & side/side while one arm goes up/down 37.4" H

Jack, Hanging Confectioner 58-0636-B Kicks legs & moves one arm up/down 41.3" H