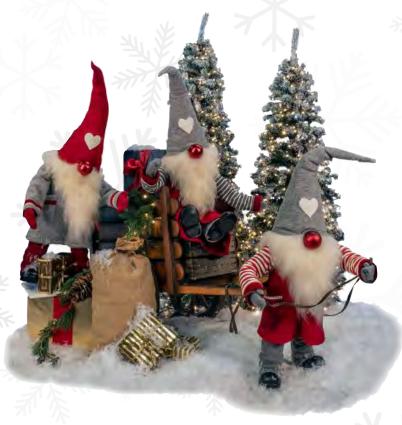

## NORDIC SANTAS

Nordic Santas with Cart 58-CS44

Including: 3 animated Nordic Santas, Wooden Cart, 3 parcels in the cart Pieces: 58-0925, 58-0926, 58-0927, 58-0682-K

Excluding: trees, props, and snow

Sitting 58-0925 Rocks head side/side & moves arm up/down 35.4" H

58-0926
Moves head back/forth & arm up/down
47.2" H

Standing 58-0927 Moves head back/forth & arms up/down & side/side 43.4" H

Wooden Cart, Gifts 58-0682-K 33.5" H 53.1" W 21.7" D