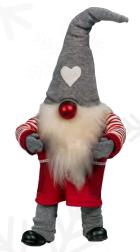

Excluding: trees, props and snow

Sitting 58-0920 Rocks head side/side & moves arm up/down 35.4" H

Standing on One Leg 58-092 I Moves head back/forth & one arm up/down 47.2" H

Standing 58-0922 Moves both arms separately side/side 45.3" H

Sitting 58-0923 Moves Christmas hat from side/ side 33.5" H

Standing 58-0924 Moves head back/forth, arms up/down & side/side 43.4" H