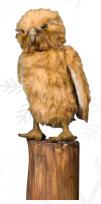

Squirrel on Stump 58-0784 Rocking forward & backward 25.6" H

Owl on Stump 58-0786 Turns its head side/side 25.6" H

White Reindeer 58-0814 Moves head 58-0814-1 No movement 66.9" H x 68.9" W

Deer with Antlers 58-0820 Moves head side/side 45.3" H