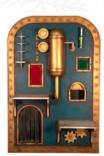

#### Toy Machine (58-0745) Dimension: 7.9" H x 9.6" W x 41.3" D

Claus 58-0740 Moves head & arm side/side 43.4" H

Henry 58-0741 Rotates whole body 43.4" H

Frank
58-0742
Moves whole body &
arm side/side
43.4" H

Chris 58-0743 Rotates head in circle, moves arm up/down 43.4" H

58-0744 Moves head & arm side/side 43.4" H