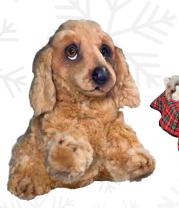

Moves body side/side, head back/forth, one arm up/down 37.4" H

Cocker Spaniel 58-0772 Moves whole body from side/side 15.7" H

Mother Cat & Kittens 58-0074 All 3 cats moving 13.8" H 23.6"W