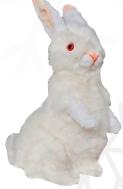

Brown Rabbit, Lying 58-0777 Movement of head 11.8" H

Brown Rabbit, Sitting 58-0778 Movement of head 19.7" H

White Rabbit, Lying
58-0777
Movement
of head
11.8" H

White Rabbit, Sitting 58-0778 Movement of head 19.7" H