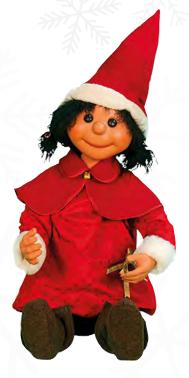

#### Santa's Home

58-CS12

Including: Talking Santa, 2 Animated Children, I Animated Dog & I Animated Cat in basket Pieces: 58-0074, 58-0409-AS, 58-0590, 58-0591, 58-0772

Excluding: Christmas tree, sack with presents and wooden box

Santa Sitting in Chair 58-0409-A Moves head and arms 58-0409-AS Built-In Speaker/Sync'd Mouth Movements 59.6" H

Girl with Dog 58-0590 Rotates whole body while holding dog 37.4" H

Boy with Basket 58-059 I