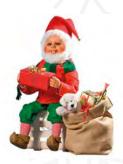

#### Santa's Home

58-CS12

Including: Talking Santa, 2 Animated Children, I Animated Dog & I Animated Cat in basket Pieces: 58-0074, 58-0409-AS, 58-0590, 58-0591, 58-0772

Excluding: Christmas tree, sack with presents and wooden box

Santa Sitting in Chair 58-0409-A Moves head and arms 58-0409-AS Built-In Speaker/Sync'd Mouth Movements 59.6" H

Girl with Dog 58-0590 Rotates whole body while holding dog 37.4" H

Boy with Basket 58-059 I