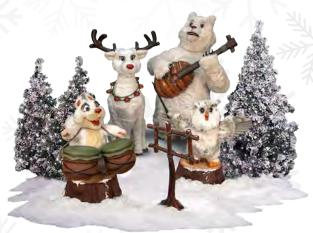

#### HOLIDAY BANDS

Winter Forest Band (4 Figures) 58-0365

Synchronised and sound controlled movements to the music/speech. Including: sound system 65" H

Santa Claus & Reindeer Band (3 Figures)

58-0370

Synchronised and sound controlled movements to music. Including: sound system 86.6" H

58-0890

Sound controlled movements to music Including: sound system 37.4" H

Polar Bear Band (4 Figures)

58-0390

Synchronised and sound controlled movements to music. Including: sound system 86.6" H

Polar Bear Band (3 Figures)

58-0395

Synchronised and sound controlled movements to music. Including: sound system 86.6" H