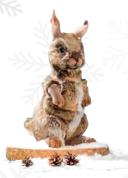

Brown Rabbit, Lying 58-0777 Movement of head 11.8" H

Deer with Antlers 58-0836 Movement of head 29.5" H 17.7"W

Brown Rabbit, Lying 58-0777 Movement of head 11.8" H

Brown Rabbit, Sitting 58-0778 Movement of head 19.7" H

White Rabbit, Lying
58-0777
Movement
of head
11.8" H

White Rabbit, Sitting 58-0778 Movement of head 19.7" H