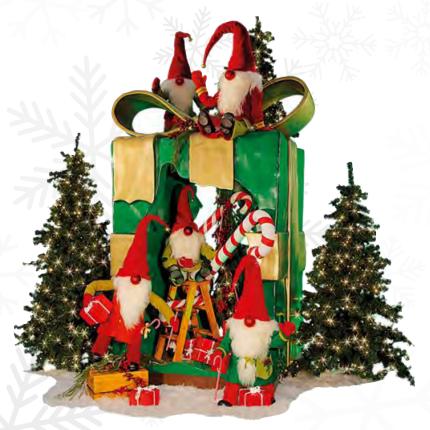

## NORDIC SANTA GIFT SCENE

Nordic Santas with Christmas Parcel 58-CS20

Including: 5 Animated Nordic Santas and Big Christmas Gift Formation Pieces: 58-0920, 58-0921, 58-0922, 58-0923, 58-0924, 58-2505-0053

Excluding: trees, props and snow

Sitting 58-0920 Rocks head side/side & moves arm up/down 35.4" H

Standing on One Leg 58-092 I Moves head back/forth & one arm up/down 47.2" H

Standing 58-0922 Moves both arms separately side/side 45.3" H

Sitting 58-0923 Moves Christmas hat from side/ side 33.5" H

Standing 58-0924 Moves head back/forth, arms up/down & side/side 43.4" H