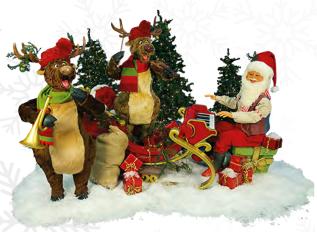

#### HOLIDAY BANDS

Winter Forest Band (4 Figures) 58-0365

Synchronised and sound controlled movements to the music/speech. Including: sound system 65" H

Santa Claus & Reindeer Band (3 Figures)

58-0370

Synchronised and sound controlled movements to music. Including: sound system 86.6" H