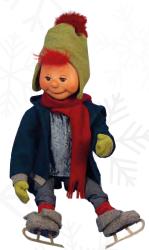

## SNOWMAN FUN

Winter Fun 58-CS40 Including: 5 animated Winter Children and 1 animated Snowman Pieces: 58-0900, 58-0901, 58-0902, 58-0903, 58-0904, 58-0945

Excluding: trees, props and snow

Joshua 58-0900 Rocks head side/side & arm up/down 29.5" H

Liam 58-0901 Moves head back/forth & arm up/down 37.4" H

Sophia 58-0902 Moves arms side/side 35.4" H

Oliver 58-0903 Rocks head side/side 25.6" H

**Zoe**58-0904
Moves head back/forth,
arms up/down & side/side
37.4" H