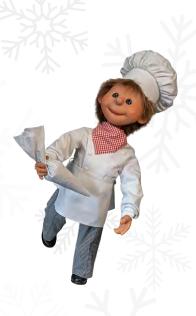

## Christmas Baking 58-CS42

Including: 2 animated Santa Bakers, Pretzel Table, and 2 cupcakes Pieces: 58-0630-A, 58-0631-A, 58-2505-1108, 58-2505-9105, 58-2505-9106

#### **Confectioner Children**

58-TS06 Including: 2 animated Confectioners, and Pretzel Table Pieces: 58-0630-B, 58-0631-B, 58-2505-1108

Carlos 58-0630-A Moves head up/down & his arms forth/back 43.4" H