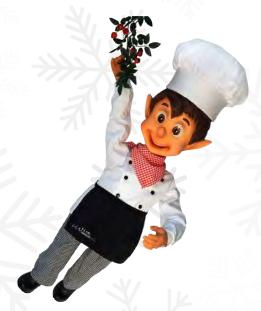

Frida
58-0328
Moves head & one arm
up/down while body rotates
43.4" H

Noah 58-0630-B Moves head up/down & his arms forth/back 43.4" H

Mia
58-0336
Moves head & one arm
up/down while body rotates
43.4" H