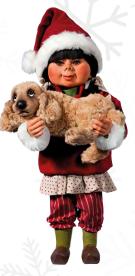

Santa Sitting in Chair 58-0409-A Moves head and arms 58-0409-AS Built-In Speaker/Sync'd Mouth Movements 59.6" H

Girl with Dog 58-0590 Rotates whole body while holding dog 37.4" H

Boy with Basket 58-059 I