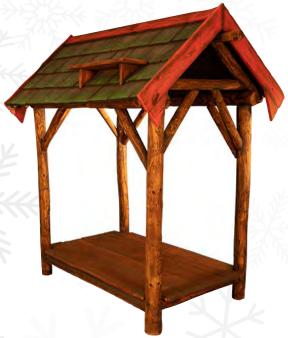

#### Mice Playing In the Barn

58-CS27

Including: 5 animated Mice and Barn Pieces: 58-0730, 58-0731, 58-0732, 58-0733, 58-0734, 58-0160-K

Excluding: trees, props, and snow

#### **Wooden House**

58-0160-K

57.9" H

45.3" W

68.9" D