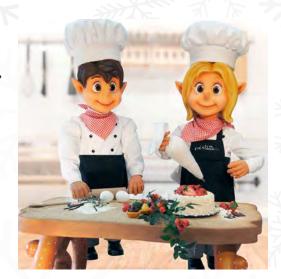

#### BAKERY

William & His Bakery 58-TS03 Moves head up/down & side/side while one arm goes up/down

37.4" H

Baker Children with Cake Tower 58-TS02

Including: 2 animated Bakers, Cake Tower, Macaroon & 2 Meringue Pieces: 58-0971, 58-0974, 58-2505-1101, 58-2505-1102, 58-2505-1103, 58-2505-1106

Charlie & His Sandwich Stand
58-TS04
I animated Sandwich boy,
Sandwich, Pretzel table & Dog
41.3" H

Matty, the Baker Boy 58-0971 Moves head back /forth & arm up/down 37.4" H

Elsa, the Baker Girl 58-0974 Moves head back/forth, arms up/down & side/side 37.4" H