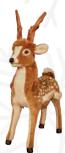

Squirrel on Stump 58-0784 Rocking forward & backward 25.6" H

Owl on Stump 58-0786 Turns its head side/side 25.6" H

White Reindeer 58-0814 Moves head 58-0814-1 No movement 66.9" H x 68.9" W

Deer with Antlers 58-0820 Moves head side/side 45.3" H

Roe Deer 58-0821 Moves head slightly side/side 33.5" H

Calf on Stump 58-0823 Moves head side/side 23.6" H