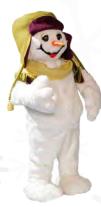

## SNOWMAN FUN

**Puppet Santas with Snowman** 58-CS22

Including: 4 Animated Puppet Santas and Animated Snowman Pieces: 58-0580-1, 58-0950, 58-0951, 58-0952, 58-0954

Excluding: trees, props and snow

Snowman 58-0580-1 Moves head, upper body, and arm 74.8" H