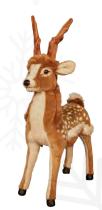

Squirrel on Stump 58-0784 Rocking forward & backward 25.6" H

Owl on Stump 58-0786 Turns its head side/side 25.6" H

White Reindeer 58-0814 Moves head 58-0814-1 No movement 66.9" H x 68.9" W

Deer with Antlers 58-0820 Moves head side/side 45.3" H