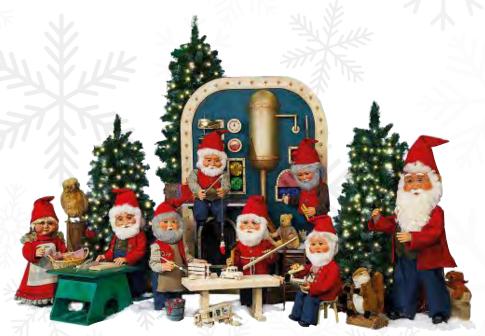

## SANTA'S WORKSHOP

Santa's Workshop 58-CS05

Including: Talking Santa and Animated Santa's Helpers, Toy Machine, and Carpenter's Bench

Pieces: 58-0450-AS, 58-0450-K, 58-0451, 58-0452, 58-0453, 58-0454, 58-0455, 58-0456, 58-0456-BB, 58-0457

Excluding: trees, props and snow

Santa Claus 58-0450-AS Synchronised mouth/ eyebrows 45.3" H

**Toy Machine** 58-0450-K 7.9" H 47.2" W 17.7" D

Helper with Sledge 58-0451 Moves head back/forth, arm side/side, polishing 29.5" H

Helper with Saw 58-0452 Moves whole body and arm side to side 37." H, 18"W, 19" D

**Helper Painting Toys** 58-0453 Moves head back/forth & arms up/down, dipping 29.5" H

Helper with Ruler/Toys Helper with Brush 58-0454 Moves head back/forth & arm up/down measuring & arm up/down painting arm up/down hammering 33.5" H

58-0455 Moves head back/forth 33.5" H

Helper with Hammer 58-0456 Moves head back/forth, 33.5" H

Carpenter's Bench 58-0456-BB 27.6" H 11.8"W 11.2" D

Girl with Basket 58-0457 Moves whole body side/ side & head back/forth 33.5" H