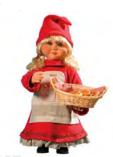

#### Santa's Home

58-CS12

Including: Talking Santa, 2 Animated Children, I Animated Dog & I Animated Cat in basket Pieces: 58-0074, 58-0409-AS, 58-0590, 58-0591, 58-0772

Excluding: Christmas tree, sack with presents and wooden box

Santa Sitting in Chair 58-0409-A Moves head and arms 58-0409-AS Built-In Speaker/Sync'd Mouth Movements 59.6" H

Girl with Dog 58-0590 Rotates whole body while holding dog 37.4" H

Boy with Basket 58-059 I

Moves body side/side, head back/forth, one arm up/down 37.4" H

Cocker Spaniel 58-0772 Moves whole body from side/side 15.7" H

Mother Cat & Kittens 58-0074 All 3 cats moving 13.8" H 23.6"W