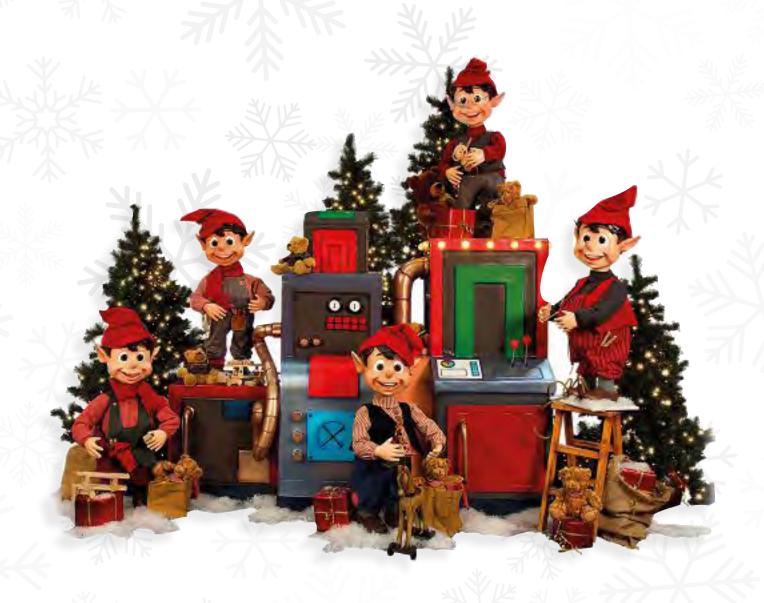

## **Toy Machine With Working Elves** 58-CS34

Including: working elves, toy machine & console with handle for activation of lights and sound Excluding: trees, props and snow

#### Toy Machine (58-0745) Dimension: 7.9" H x 9.6" W x 41.3" D

Claus 58-0740 Moves head & arm side/side 43.4" H

Henry 58-0741 Rotates whole body 43.4" H

Frank
58-0742
Moves whole body &
arm side/side
43.4" H

Chris 58-0743 Rotates head in circle, moves arm up/down 43.4" H

58-0744 Moves head & arm side/side 43.4" H