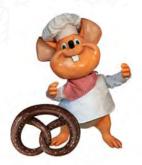

#### **ADDITIONAL FIGURES**

Baker, Basket/Sign 58-0410-B 2 movements 58-0410-BS Speaker/Sync'd Mouth 63" H

Baker, Basket/Sign 58-0604-B Moves head & arm 37.4" H

Marie, Baker Mouse 58-0760 Moves head back/forth, arms side/side & slightly up/down 33.5" H