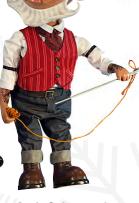

Excluding: gold stanchions

Dressmaker's Mannequin 58-0235 Lights, Garland & Ornaments 153.5" H

Stool 58-0236 19.7" H 23.6" W

**Mick Holly** 58-0230 Moves head up/down & one arms side/side 39.4" H

**Lucas Deforest** 58-0231

Moves head side/side & one arm back/forth 35.4" H

Josh Schumacker 58-0232

Moves head side/side & one arm sewing 39.4" H

Karl Garland 58-0233

Moves head back/forth & Moves head back/forth & one arm up/down cutting 37.4" H