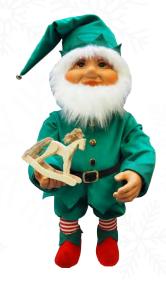

#### Toy Machine (58-0745) Dimension: 7.9" H x 9.6" W x 41.3" D

Claus 58-0740 Moves head & arm side/side 43.4" H

Henry 58-0741 Rotates whole body 43.4" H

Frank
58-0742
Moves whole body &
arm side/side
43.4" H

Chris 58-0743 Rotates head in circle, moves arm up/down 43.4" H

58-0744 Moves head & arm side/side 43.4" H