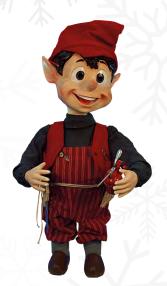

Excluding: trees, presents and snow

Elf 58-0720 Moves head & arm side/side 43.4" H

Elf 58-0721 Rotates whole body 43.4" H

58-0722 Moves whole body & arm side/side 43.4" H

Elf 58-0723 Rotates head in a circle & moves arm up/down 43.4" H