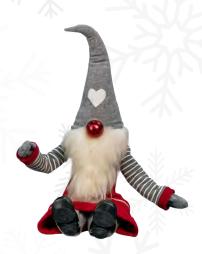

Excluding: trees, props and snow

Sitting 58-0920 Rocks head side/side & moves arm up/down 35.4" H

Standing on One Leg 58-092 I Moves head back/forth & one arm up/down 47.2" H

Standing 58-0922 Moves both arms separately side/side 45.3" H

Sitting 58-0923 Moves Christmas hat from side/ side 33.5" H

Standing 58-0924 Moves head back/forth, arms up/down & side/side 43.4" H