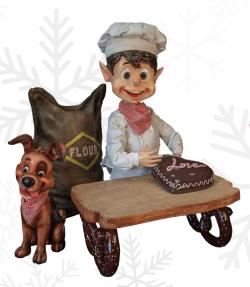

#### BAKERY

William & His Bakery 58-TS03 Moves head up/down & side/side while one arm goes up/down

37.4" H

Baker Children with Cake Tower 58-TS02

Including: 2 animated Bakers, Cake Tower, Macaroon & 2 Meringue Pieces: 58-0971, 58-0974, 58-2505-1101, 58-2505-1102, 58-2505-1103, 58-2505-1106

Charlie & His Sandwich Stand
58-TS04
I animated Sandwich boy,
Sandwich, Pretzel table & Dog
41.3" H

Matty, the Baker Boy 58-0971 Moves head back /forth & arm up/down 37.4" H

Elsa, the Baker Girl 58-0974 Moves head back/forth, arms up/down & side/side 37.4" H

William, the Baker Boy 58-0770 Moves head & arm side/side 47.2" H

Charlie, the Sandwich Boy 58-0773 Rotates head in circle & arm up/down 43.4" H