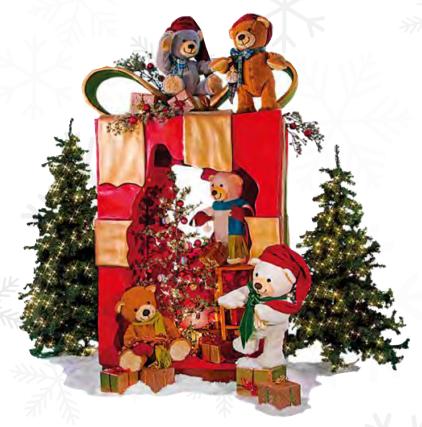

## TEDDY BEAR GIFT SCENE

## **Teddy Bears with Christmas Parcel** 58-CS18

Including: 5 animated Teddy Bears and Big Christmas Gift Formation Pieces: 58-0930, 58-0931, 58-0932, 58-0933, 58-0934, 58-2505-0053-1

Excluding: trees, props and snow

#### Billy the Bear 58-0930 Rocks head from side/ side & waves paw 25.6" H

Becky the Bear 58-0931 Moves head back/forth and arm up/down 33.5" H

Bobby the Bear 58-0932 Moves arms separately side/side 33.5" H

Bruno the Bear 58-0933 Rocks head side/side 21.7" H

Bianca the Bear 58-0934 Moves head back/forth, arms up/down & side/side 31.5" H