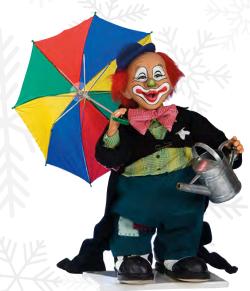

## ADDITIONAL FIGURES

**Clown Blowing Soap Bubbles** 58-0355 Moves head & arm 96.5" H

Clown, Umbrella/Water Can 58-0652 2 movements 39.4" H

**Monkey on Trapeze** 58-0795 Turns around 49.2" H

Manfred, the Troll 58-0995 Moves tummy up/down 33.5" H