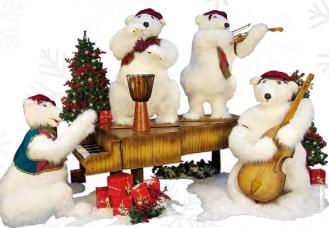

58-0890

Sound controlled movements to music Including: sound system 37.4" H

Polar Bear Band (4 Figures)

58-0390

Synchronised and sound controlled movements to music. Including: sound system 86.6" H

Polar Bear Band (3 Figures)