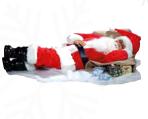

## HOLIDAY FIGURES

Santa Claus Hanging 58-0201-A Kicks legs & moves head side/side 35.4" H

Santa Claus Hanging 58-0203-A Kicks legs & moves head side/side 35.4" H

Santa Claus Asleep 58-0304 Movement in tummy & speaker with snoring 45.3" H

Santa Claus Asleep 58-0413 Movement in tummy & speaker with snoring 74.8" H

Santa Claus 58-0619 Rotates body 37.4" H

Santa Claus, Sitting 58-0845-A Moves upper body & arm 57.9" H

Snowgirl, Sitting 58-0845-C Moves upper body & arm 55.1" H