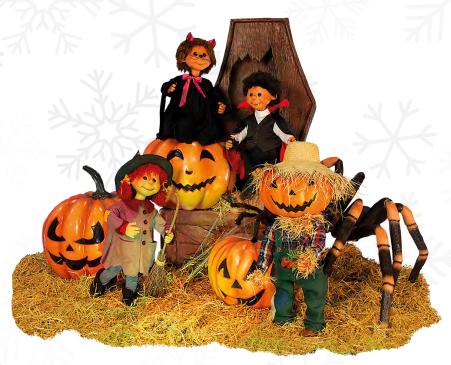

#### Halloween Scene

58-HS01

Including: 4 animated Halloween Puppets Pieces: 58-0910, 58-0911, 58-0912, 58-0914 Excluding: pumpkins, spider, coffin, crate & straw

#### Halloween Cat Girl

58-0910

Rocks head side/side & arm up/down 27.6" H

#### Halloween Witch Girl

58-0911

Moves head back/forth & arm up/down 39.4" H

#### Halloween Pumpkin Boy

58-0912

Moves arms side/side 39.4" H

#### Halloween Dracula Boy

58-0914

Moves head back/forth, arms up/down & side/side 35.4" H