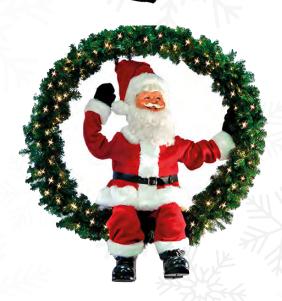

## Santa Claus Sitting in Wreath with Lights

58-0405-A
Moves upper body, arm & legs.
Wreath prepared for mounting
66.9" H x 7.9" W