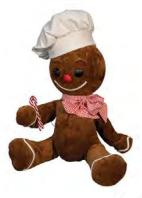

58-TS04
I animated Sandwich boy,
Sandwich, Pretzel table & Dog
41.3" H



Matty, the Baker Boy 58-0971 Moves head back /forth & arm up/down 37.4" H



Elsa, the Baker Girl 58-0974 Moves head back/forth, arms up/down & side/side 37.4" H



William, the Baker Boy 58-0770 Moves head & arm side/side 47.2" H



Charlie, the Sandwich Boy 58-0773 Rotates head in circle & arm up/down 43.4" H

#### **ADDITIONAL FIGURES**



Baker, Basket/Sign 58-0410-B 2 movements 58-0410-BS Speaker/Sync'd Mouth 63" H



Baker, Basket/Sign 58-0604-B Moves head & arm 37.4" H



Marie, Baker Mouse 58-0760 Moves head back/forth, arms side/side & slightly up/down 33.5" H



Albert, Baker Mouse 58-0763 Rocks head & arm side/side 35.4" H



Ellie, the Gingerbread 58-0969 Rocks head back/forth & one arm up/down 37.4" H



Eddie, the Gingerbread 58-0970 Moves arm up/down & rocks head side/side 27.6" H



Baker Boy, One Leg 58-0961 Moves head & arm 47.2" H



Baker Girl, Standing 58-0962 Moves arms 45.3" H



Baker Girl, Sitting 58-0963 Moves head 33.5" H



Baker Boy, Standing 58-0964 Moves head & arm 43.4" H

## ADDITIONAL FIGURES



Polar Bear 58-0328 Movement of head 29.5" H 39.4" W



Polar Bear, Standing 58-0332 I movement II.8" H 25.6"W



Polar Bear, Standing 58-0334 Movement of head 27.6" H 51.2"W



Polar Bear, Hind Legs 58-0336 Movement of whole body 66.9" H



Brown Rabbit, Lying 58-0777 Movement of head 11.8" H



Brown Rabbit, Sitting 58-0778 Movement of head 19.7" H



White Rabbit, Lying
58-0777
Movement
of head
11.8" H



White Rabbit, Sitting 58-0778 Movement of head 19.7" H



Squirrel on