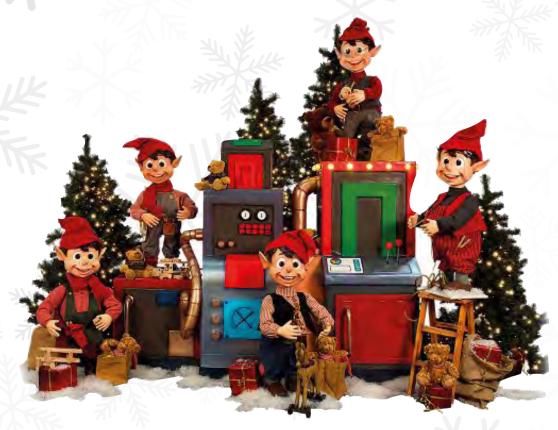

## **Toy Machine With Elves** 58-CS26

Including: 5 animated Elves, Toy Machine, 2 consoles with handle/push button for activation of lights, sound and video

Pieces: 58-0720, 58-0721, 58-0722, 58-0723, 58-0724, 58-0725, 58-0001-T, 58-0005-T

Excluding: trees, presents and snow

Elf 58-0720 Moves head & arm side/side 43.4" H

Elf 58-0721 Rotates whole body 43.4" H

58-0722 Moves whole body & arm side/side 43.4" H

Elf 58-0723 Rotates head in a circle & moves arm up/down 43.4" H

58-0724 Moves head & arm side/side 43.4" H

Toy Machine 58-0725 7.9" H 9.6" W 41.3" D

Console with Push Button 58-0001-T For Start of Figures

Console with Handle 58-0005-T Activation of Sound and Movement