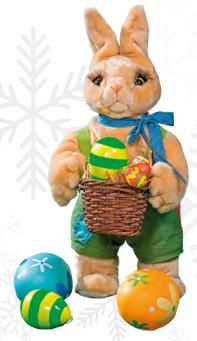

## EASTER

Easter Bunny, Basket & Eggs 58-0842 Whole body bowing back/forth 26.8" H

Easter Bunny, Basket & Eggs 58-0843 2 movements 31.5" H

Easter Bunny with Eggs 58-0844 2 movements 35.4" H

Jason, Sitting 58-0980 Rocks head side/side & moves arm up/down 29.5" H