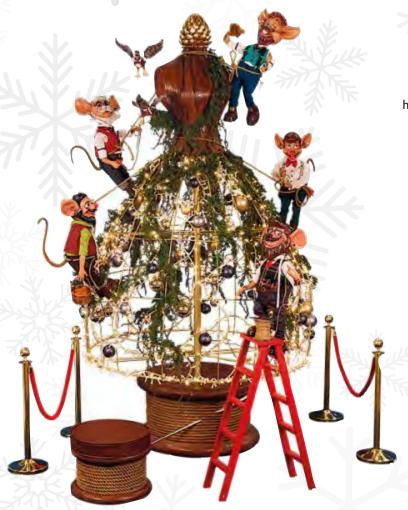

#### Hipster Mice with Mannequin 58-CS30

Including: 5 animated Elves, Toy Machine, 2 consoles with handle/push button for activation of lights, sound and video

Pieces: 58-0230, 58-0231, 58-0232, 58-0233, 58-0234, 58-0235, 2 × 58-0236, 2 × 58-2505-2018

Excluding: gold stanchions

Dressmaker's Mannequin 58-0235 Lights, Garland & Ornaments 153.5" H

Stool 58-0236 19.7" H 23.6" W

**Mick Holly** 58-0230 Moves head up/down & one arms side/side 39.4" H

**Lucas Deforest** 58-0231

Moves head side/side & one arm back/forth 35.4" H

Josh Schumacker 58-0232

Moves head side/side & one arm sewing 39.4" H

Karl Garland 58-0233

Moves head back/forth & Moves head back/forth & one arm up/down cutting 37.4" H

**Marcus Mistletoe** 58-0234

one arm polishing 39.4" H