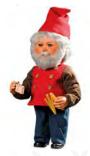

#### Toy Machine (58-0745) Dimension: 7.9" H x 9.6" W x 41.3" D

Claus 58-0740 Moves head & arm side/side 43.4" H

Henry 58-0741 Rotates whole body 43.4" H

Frank
58-0742
Moves whole body &
arm side/side
43.4" H

Chris 58-0743 Rotates head in circle, moves arm up/down 43.4" H

58-0744 Moves head & arm side/side 43.4" H