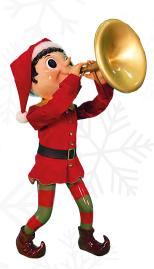

Music Elf with Horn 58-0710 Moves upper body from side/side 47.2" H

Music Elf with Cymbals
58-0711
Claps the cymbals together
with both arms
47.2" H

Music Elf with Baton 58-07/2 Moves head side/side & baton up/down 47.2" H