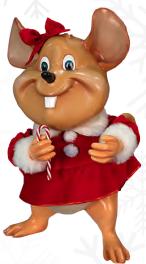

Gift Conveyor (58-0512) Belt with gifts turning around 8.8" H x 23.6"W x 41.3"D Excluding: trees, props, and snow

Rebecca, the Mouse 58-0130 Moves head back/forth, arms side/side & up/down 33.5" H

Alan, the Mouse 58-0131 Moves head & arm side/side 33.5" H