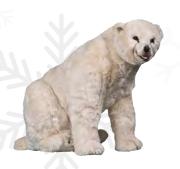

## ADDITIONAL FIGURES

Polar Bear 58-0328 Movement of head 29.5" H 39.4" W

Polar Bear, Standing 58-0332 I movement II.8" H 25.6"W

Polar Bear, Standing 58-0334 Movement of head 27.6" H 51.2"W

Polar Bear, Hind Legs 58-0336 Movement of whole body 66.9" H