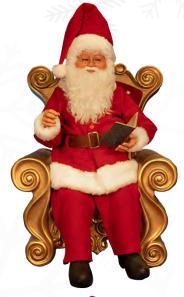

#### Santa Sitting in Chair 58-0407-A Moves head and arms 58-0407-AS Built-In Speaker/Sync'd Mouth Movements 59.6" H

# Santa in Chair with Book > 58-0409-A Moves head and arms 58-0409-AS Built-In Speaker/Sync'd Mouth Movements 59.6" H