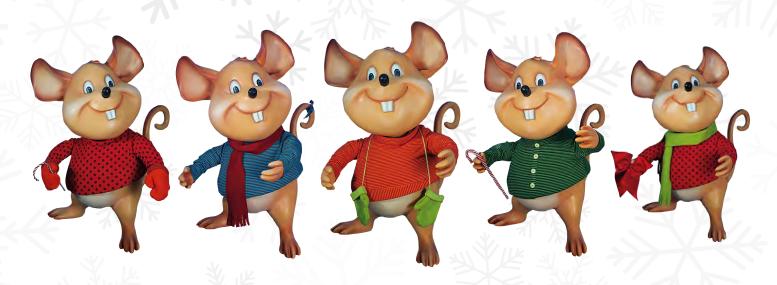

#### Mice Playing In the Barn

58-CS27

Including: 5 animated Mice and Barn Pieces: 58-0730, 58-0731, 58-0732, 58-0733, 58-0734, 58-0160-K

Excluding: trees, props, and snow

## Ethan, the Mouse 58-0730

Moves head back & forth, arms side/side & up/down 33.5" H

#### Glenn, the Mouse

58-073 I Moves head & one arm side/side 33.5" H

#### Julian, the Mouse

58-0732 Moves head & arm up/down 33.5" H

#### Gilbert, the Mouse

58-0733 Rocks head & arm side &side 33.5" H

#### Aiden, the Mouse

58-0734

Moves head back & forth, arms side/side & up/down 33.5" H