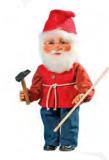

#### Toy Machine (58-0745) Dimension: 7.9" H x 9.6" W x 41.3" D

Claus 58-0740 Moves head & arm side/side 43.4" H

Henry 58-0741 Rotates whole body 43.4" H

Frank
58-0742
Moves whole body &
arm side/side
43.4" H

Chris 58-0743 Rotates head in circle, moves arm up/down 43.4" H

58-0744 Moves head & arm side/side 43.4" H