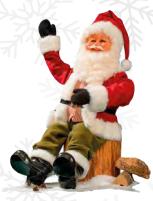

#### Santa Sitting in Chair 58-0407-A Moves head and arms 58-0407-AS Built-In Speaker/Sync'd Mouth Movements 59.6" H

#### < Santa in Chair with Book 58-0408-A Moves head and arms 58-0408-AS Built-In Speaker/Sync'd Mouth Movements 59.6" H

# Santa in Chair with Book > 58-0409-A Moves head and arms 58-0409-AS Built-In Speaker/Sync'd Mouth Movements 59.6" H