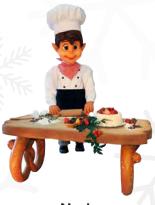

Charlie & His Sandwich Stand
58-TS04
I animated Sandwich boy,
Sandwich, Pretzel table & Dog
41.3" H

Matty, the Baker Boy 58-0971 Moves head back /forth & arm up/down 37.4" H

Elsa, the Baker Girl 58-0974 Moves head back/forth, arms up/down & side/side 37.4" H