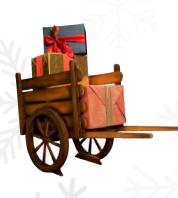

## NORDIC SANTAS

Nordic Santas with Cart 58-CS44

Including: 3 animated Nordic Santas, Wooden Cart, 3 parcels in the cart Pieces: 58-0925, 58-0926, 58-0927, 58-0682-K

Excluding: trees, props, and snow

Sitting 58-0925 Rocks head side/side & moves arm up/down 35.4" H

58-0926
Moves head back/forth & arm up/down
47.2" H

Standing 58-0927 Moves head back/forth & arms up/down & side/side 43.4" H

Wooden Cart, Gifts 58-0682-K 33.5" H 53.1" W 21.7" D