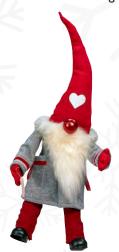

## NORDIC SANTA GIFT SCENE

Nordic Santas with Christmas Parcel 58-CS20

Including: 5 Animated Nordic Santas and Big Christmas Gift Formation Pieces: 58-0920, 58-0921, 58-0922, 58-0923, 58-0924, 58-2505-0053

Excluding: trees, props and snow

Sitting 58-0920 Rocks head side/side & moves arm up/down 35.4" H

Standing on One Leg 58-092 I Moves head back/forth & one arm up/down 47.2" H

Standing 58-0922 Moves both arms separately side/side 45.3" H