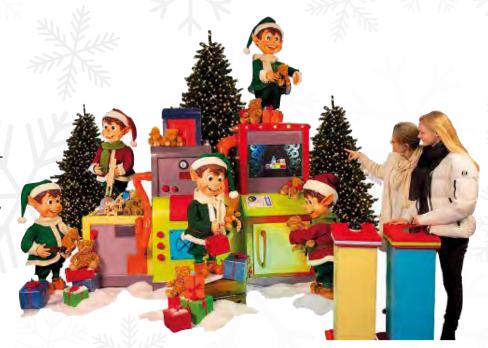

## **Toy Machine With Elves** 58-CS26

Including: 5 animated Elves, Toy Machine, 2 consoles with handle/push button for activation of lights, sound and video

Pieces: 58-0720, 58-0721, 58-0722, 58-0723, 58-0724, 58-0725, 58-0001-T, 58-0005-T

Excluding: trees, presents and snow

Elf 58-0720 Moves head & arm side/side 43.4" H

Elf 58-0721 Rotates whole body 43.4" H

58-0722 Moves whole body & arm side/side 43.4" H

Elf 58-0723 Rotates head in a circle & moves arm up/down 43.4" H

58-0724 Moves head & arm side/side 43.4" H

Toy Machine 58-0725 7.9" H 9.6" W 41.3" D

Console with Push Button 58-0001-T For Start of Figures

Console with Handle 58-0005-T Activation of Sound and Movement