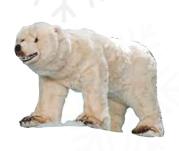

**Polar Bear, Standing** 58-0334 Movements of head 27.6" H 51.2"W

## ADDITIONAL FIGURES

Polar Bear 58-0328 Movement of head 29.5" H 39.4" W

Polar Bear, Standing 58-0332 I movement II.8" H 25.6"W

Polar Bear, Standing 58-0334 Movement of head 27.6" H 51.2"W

Polar Bear, Hind Legs 58-0336 Movement of whole body 66.9" H