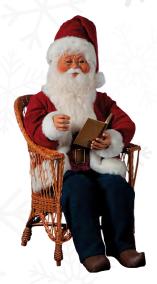

Santa Sitting in Chair 58-0409-A Moves head and arms 58-0409-AS Built-In Speaker/Sync'd Mouth Movements 59.6" H

Girl with Dog 58-0590 Rotates whole body while holding dog 37.4" H

Boy with Basket 58-059 I

#### Santa Sitting in Chair 58-0407-A Moves head and arms 58-0407-AS Built-In Speaker/Sync'd Mouth Movements 59.6" H

#### < Santa in Chair with Book 58-0408-A Moves head and arms 58-0408-AS Built-In Speaker/Sync'd Mouth Movements 59.6" H

# Santa in Chair with Book > 58-0409-A Moves head and arms 58-0409-AS Built-In Speaker/Sync'd Mouth Movements 59.6" H