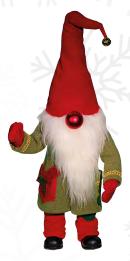

## PUPPET SANTAS

Puppet Santas With Sleigh

58-CS23

Including: 5 animated Puppet Santas and 1 Sleigh Pieces: 58-0950, 58-0951, 58-0952, 58-0953, 58-0954, 58-2505-0008

Excluding: dog, trees, presents and snow

Puppet Girl Santa, Sitting 58-0953 Rocks head from side/side 25.6" H

Girl Elf 58-0700 Moves head side/side & arm up/down 47.2" H

58-CS28
Including: 2 Elves, Santa Chair, Footrest & Mailbox Pieces: 58-0700, 58-0701, 58-2505-0001, 58-2505-0005
Excluding: trees, props and snow