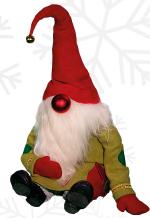

## PUPPET SANTAS

Puppet Santas With Sleigh

58-CS23

Including: 5 animated Puppet Santas and 1 Sleigh Pieces: 58-0950, 58-0951, 58-0952, 58-0953, 58-0954, 58-2505-0008

Excluding: dog, trees, presents and snow

Puppet Girl Santa, Sitting 58-0953 Rocks head from side/side 25.6" H

Girl Elf 58-0700 Moves head side/side & arm up/down 47.2" H

58-CS28
Including: 2 Elves, Santa Chair, Footrest & Mailbox Pieces: 58-0700, 58-0701, 58-2505-0001, 58-2505-0005
Excluding: trees, props and snow