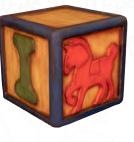

Letter Block Blue: 58-0223-B Red: 58-0223-R Yellow 58-0223-Y 19.7" H

Rocking Horse on Letter Block 58-0222 Rocks back and forth 55.1" H