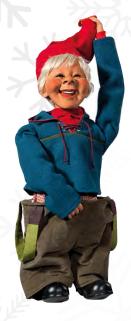

Puppet Girl Santa, Sitting 58-0953 Rocks head from side/side 25.6" H

Girl Elf 58-0700 Moves head side/side & arm up/down 47.2" H

58-CS28
Including: 2 Elves, Santa Chair, Footrest & Mailbox Pieces: 58-0700, 58-0701, 58-2505-0001, 58-2505-0005
Excluding: trees, props and snow

Boy Elf 58-0701 Moves arms up/down separately 47.2" H