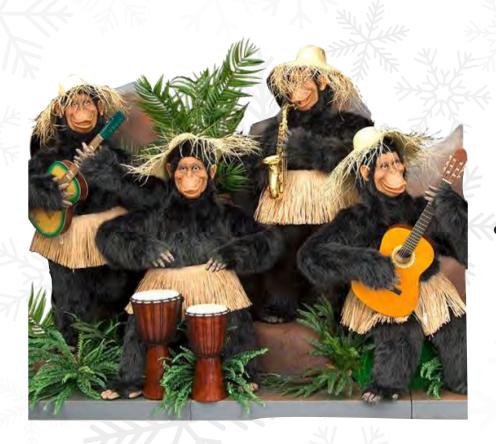

#### Chimpanzee Playing the Saxophone

58-0281

Lifelike movements in whole body 65" H

#### **Chimpanzee Playing the Guitar**

58-0282

Lifelike movements in whole body 55.1" H

#### Chimpanzee, Standing Playing Guitar

58-0283

Lifelike movements in whole body 65" H

#### Chimpanzee Playing the Bongos

58-0289

Lifelike movements in whole body 59.6" H