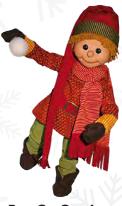

## SNOWMAN FUN

Winter Fun 58-CS40 Including: 5 animated Winter Children and 1 animated Snowman Pieces: 58-0900, 58-0901, 58-0902, 58-0903, 58-0904, 58-0945

Excluding: trees, props and snow

Joshua 58-0900 Rocks head side/side & arm up/down 29.5" H

Liam 58-0901 Moves head back/forth & arm up/down 37.4" H

Sophia 58-0902 Moves arms side/side 35.4" H

Oliver 58-0903 Rocks head side/side 25.6" H

**Zoe**58-0904
Moves head back/forth,
arms up/down & side/side
37.4" H