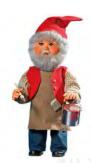

#### Toy Machine (58-0745) Dimension: 7.9" H x 9.6" W x 41.3" D

Claus 58-0740 Moves head & arm side/side 43.4" H

Henry 58-0741 Rotates whole body 43.4" H

Frank
58-0742
Moves whole body &
arm side/side
43.4" H

Chris 58-0743 Rotates head in circle, moves arm up/down 43.4" H

58-0744 Moves head & arm side/side 43.4" H