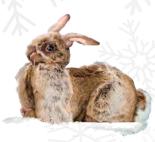

Brown Rabbit, Lying 58-0777 Movement of head 11.8" H

Brown Rabbit, Sitting 58-0778 Movement of head 19.7" H

White Rabbit, Lying
58-0777
Movement
of head
11.8" H

White Rabbit, Sitting 58-0778 Movement of head 19.7" H