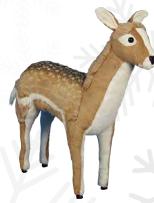

Squirrel on Stump 58-0784 Rocking forward & backward 25.6" H

Owl on Stump 58-0786 Turns its head side/side 25.6" H

White Reindeer 58-0814 Moves head 58-0814-1 No movement 66.9" H x 68.9" W

Deer with Antlers 58-0820 Moves head side/side 45.3" H