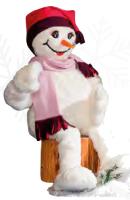

## Snowman Sitting in Wreath with Lights 58-0405-C

Moves upper body, arm & legs. Wreath prepared for mounting 66.9" H x 7.9" W