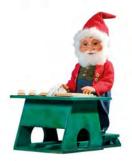

#### Toy Machine (58-0745) Dimension: 7.9" H x 9.6" W x 41.3" D

Claus 58-0740 Moves head & arm side/side 43.4" H

Henry 58-0741 Rotates whole body 43.4" H

Frank
58-0742
Moves whole body &
arm side/side
43.4" H

Chris 58-0743 Rotates head in circle, moves arm up/down 43.4" H

58-0744 Moves head & arm side/side 43.4" H