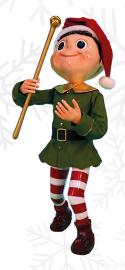

Music Elf with Horn 58-0710 Moves upper body from side/side 47.2" H

Music Elf with Cymbals
58-0711
Claps the cymbals together
with both arms
47.2" H

Music Elf with Baton 58-07/2 Moves head side/side & baton up/down 47.2" H