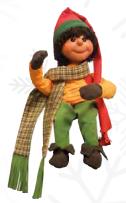

**Puppet Boy, Sitting** 58-0950 Rocks head side/side & moves arm up/down 29.5" H

Puppet Girl, One Leg Puppet Girl, Standing 58-0951 Moves head back/forth & arm up/down 37.4" H

58-0952 Moves arms from side/side 35.4" H

**Puppet Boy, Standing** 58-0954 Moves head back/forth, arms up/down & side/side 37.4" H