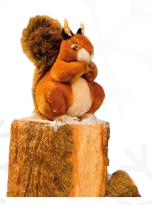

Squirrel on Stump 58-0784 Rocking forward & backward 25.6" H

Owl on Stump 58-0786 Turns its head side/side 25.6" H

White Reindeer 58-0814 Moves head 58-0814-1 No movement 66.9" H x 68.9" W

Deer with Antlers 58-0820 Moves head side/side 45.3" H