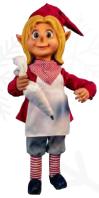

## Emma, Ice Cream Diner Girl 58-0635-B

Moves head up/down & side/side while one arm goes up/down 37.4" H

Jack, Hanging Confectioner 58-0636-B Kicks legs & moves one arm up/down 41.3" H