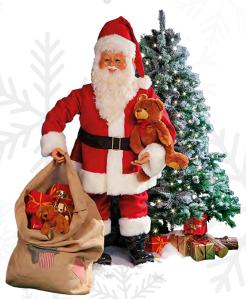

#### Santa's Home

58-CS12

Including: Talking Santa, 2 Animated Children, I Animated Dog & I Animated Cat in basket Pieces: 58-0074, 58-0409-AS, 58-0590, 58-0591, 58-0772

Excluding: Christmas tree, sack with presents and wooden box

Santa Sitting in Chair 58-0409-A Moves head and arms 58-0409-AS Built-In Speaker/Sync'd Mouth Movements 59.6" H

Girl with Dog 58-0590 Rotates whole body while holding dog 37.4" H

Boy with Basket 58-059 I

Moves body side/side, head back/forth, one arm up/down 37.4" H

Cocker Spaniel 58-0772 Moves whole body from side/side 15.7" H

Mother Cat & Kittens 58-0074 All 3 cats moving 13.8" H 23.6"W