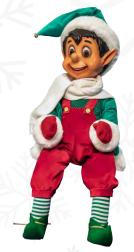

Puppet Girl Santa, Sitting 58-0953 Rocks head from side/side 25.6" H

Girl Elf 58-0700 Moves head side/side & arm up/down 47.2" H

58-CS28
Including: 2 Elves, Santa Chair, Footrest & Mailbox Pieces: 58-0700, 58-0701, 58-2505-0001, 58-2505-0005
Excluding: trees, props and snow

Boy Elf 58-0701 Moves arms up/down separately 47.2" H