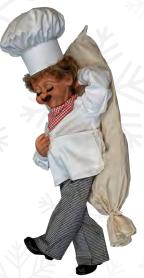

## BAKERY

Bakery 58-TS01

Including: 4 animated Bakers, I animated Mouse, and table with equipment Pieces: 58-0176-B, 58-0177-B, 58-0177-BB, 58-0178-B, 58-0179-B, 58-0775-B

Baker, Kneading 58-0176-B 3 movements 31.5" H

Baker, Rolling Pin 58-0177-B 3 movements 31.5" H

Baker, Pastry Bag 58-0178-B 2 movements 31.5" H

Baker, Sleeping 58-0179-B Movement in tummy 33.5" H

Mouse in Flour Sack 58-0775-B Turning from side/side 13.8" H