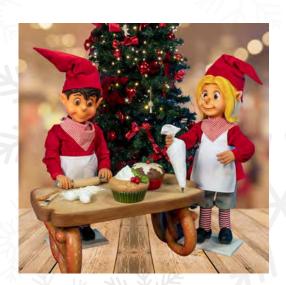

## Christmas Baking 58-CS42

Including: 2 animated Santa Bakers, Pretzel Table, and 2 cupcakes Pieces: 58-0630-A, 58-0631-A, 58-2505-1108, 58-2505-9105, 58-2505-9106

#### **Confectioner Children**

58-TS06 Including: 2 animated Confectioners, and Pretzel Table Pieces: 58-0630-B, 58-0631-B, 58-2505-1108

Carlos 58-0630-A Moves head up/down & his arms forth/back 43.4" H