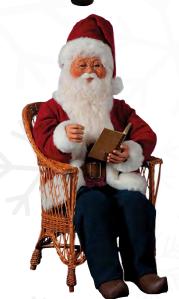

#### < Santa in Chair with Book 58-0408-A Moves head and arms 58-0408-AS Built-In Speaker/Sync'd Mouth Movements 59.6" H

# Santa in Chair with Book > 58-0409-A Moves head and arms 58-0409-AS Built-In Speaker/Sync'd Mouth Movements 59.6" H