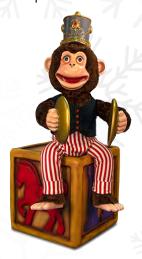

Max, the Nutcracker
58-0220-A

Moves arms up/down hitting drum
with the drumsticks
58-0220-AS
+Built-In Speaker/Sync'd Mouth
66.9" H

Chip, the Monkey
58-0221
Claps the cymbals together
with both arms
47.2" H