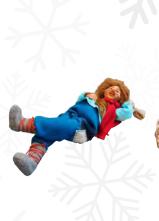

Liam 58-0901 Moves head back/forth & arm up/down 37.4" H

Sophia 58-0902 Moves arms side/side 35.4" H

Oliver 58-0903 Rocks head side/side 25.6" H

**Zoe**58-0904
Moves head back/forth,
arms up/down & side/side
37.4" H