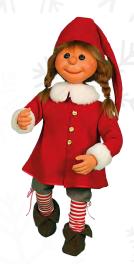

Puppet Girl Santa, Sitting 58-0953 Rocks head from side/side 25.6" H

Girl Elf 58-0700 Moves head side/side & arm up/down 47.2" H

58-CS28
Including: 2 Elves, Santa Chair, Footrest & Mailbox Pieces: 58-0700, 58-0701, 58-2505-0001, 58-2505-0005
Excluding: trees, props and snow