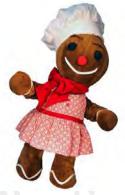

Albert, Baker Mouse 58-0763 Rocks head & arm side/side 35.4" H

Ellie, the Gingerbread 58-0969 Rocks head back/forth & one arm up/down 37.4" H

Eddie, the Gingerbread 58-0970 Moves arm up/down & rocks head side/side 27.6" H