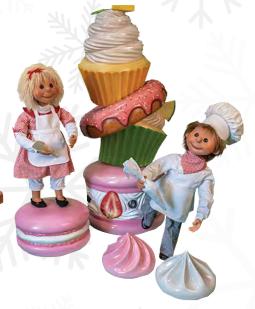

## Christmas Baking 58-CS42

Including: 2 animated Santa Bakers, Pretzel Table, and 2 cupcakes Pieces: 58-0630-A, 58-0631-A, 58-2505-1108, 58-2505-9105, 58-2505-9106

#### **Confectioner Children**

58-TS06 Including: 2 animated Confectioners, and Pretzel Table Pieces: 58-0630-B, 58-0631-B, 58-2505-1108

Carlos 58-0630-A Moves head up/down & his arms forth/back 43.4" H