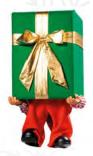

#### Toy Machine (58-0745) Dimension: 7.9" H x 9.6" W x 41.3" D

Claus 58-0740 Moves head & arm side/side 43.4" H

Henry 58-0741 Rotates whole body 43.4" H

Frank
58-0742
Moves whole body &
arm side/side
43.4" H

Chris 58-0743 Rotates head in circle, moves arm up/down 43.4" H

58-0744 Moves head & arm side/side 43.4" H