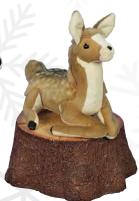

Squirrel on Stump 58-0784 Rocking forward & backward 25.6" H

Owl on Stump 58-0786 Turns its head side/side 25.6" H

White Reindeer 58-0814 Moves head 58-0814-1 No movement 66.9" H x 68.9" W

Deer with Antlers 58-0820 Moves head side/side 45.3" H

Roe Deer 58-0821 Moves head slightly side/side 33.5" H

Calf on Stump 58-0823 Moves head side/side 23.6" H