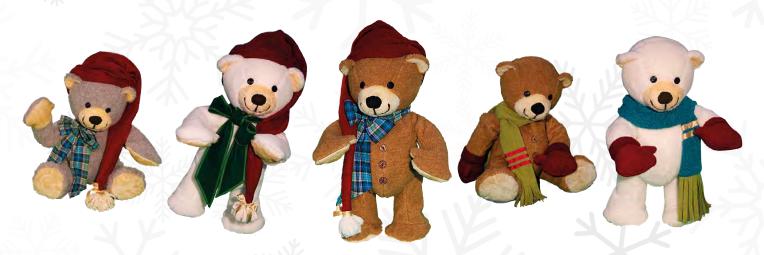

#### Billy the Bear 58-0930 Rocks head from side/ side & waves paw 25.6" H

Becky the Bear 58-0931 Moves head back/forth and arm up/down 33.5" H

Bobby the Bear 58-0932 Moves arms separately side/side 33.5" H

Bruno the Bear 58-0933 Rocks head side/side 21.7" H

Bianca the Bear 58-0934 Moves head back/forth, arms up/down & side/side 31.5" H