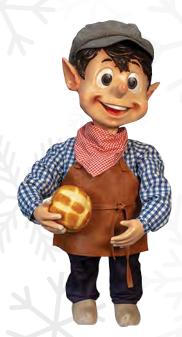

Charlie & His Sandwich Stand
58-TS04
I animated Sandwich boy,
Sandwich, Pretzel table & Dog
41.3" H

Matty, the Baker Boy 58-0971 Moves head back /forth & arm up/down 37.4" H

Elsa, the Baker Girl 58-0974 Moves head back/forth, arms up/down & side/side 37.4" H

William, the Baker Boy 58-0770 Moves head & arm side/side 47.2" H

Charlie, the Sandwich Boy 58-0773 Rotates head in circle & arm up/down 43.4" H