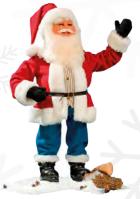

## HOLIDAY FIGURES

Santa Claus Hanging 58-0201-A Kicks legs & moves head side/side 35.4" H

Santa Claus Hanging 58-0203-A Kicks legs & moves head side/side 35.4" H

Santa Claus Asleep 58-0304 Movement in tummy & speaker with snoring 45.3" H

Santa Claus Asleep 58-0413 Movement in tummy & speaker with snoring 74.8" H

Santa Claus 58-0619 Rotates body 37.4" H

Santa Claus, Sitting 58-0845-A Moves upper body & arm 57.9" H

Snowgirl, Sitting 58-0845-C Moves upper body & arm 55.1" H