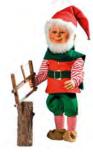

## **WORKING ELVES**

Santa's Workshop 58-CS13

Including: Animated Santa's Helpers and Carpenter's Bench

Pieces: 58-0530, 58-0530-BB, 58-0531, 58-0532, 58-0533, 58-0534, 58-0535, 58-0536

Excluding: Christmas tree, sack with presents, and wooden box

Helper with Hammer 58-0530 Moves head back/forth while hammering 37.4" H

Carpenter's Bench 58-0530-BB 27.6" H 11.8" W 15.7" D

Helper with Ruler 58-053 I Moves head back/forth, arm side/side measuring 37.4" H

Helper Sawing Box 58-0532 Moves head back/forth & sawing with one arm 37.4" H

Helper in Gift 58-0533 Rotates whole body & moves feet 33.5" H

Helper with Toys 58-0534 Moves head back/forth, arms up/down & side/side 37.4" H

Girl with Present 58-0535 Rotates body 37.4" H

Helper with Sack 58-0536 Moves head back/forth, arms up/down, filling sack 33.5" H