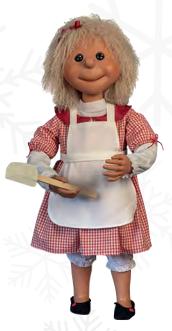

#### **Confectioner Children**

58-TS06 Including: 2 animated Confectioners, and Pretzel Table Pieces: 58-0630-B, 58-0631-B, 58-2505-1108

Carlos 58-0630-A Moves head up/down & his arms forth/back 43.4" H

Frida
58-0328
Moves head & one arm
up/down while body rotates
43.4" H

Noah 58-0630-B Moves head up/down & his arms forth/back 43.4" H

Mia
58-0336
Moves head & one arm
up/down while body rotates
43.4" H