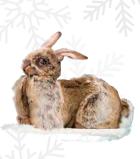

Brown Rabbit, Lying 58-0777 Movement of head 11.8" H

Deer with Antlers 58-0836 Movement of head 29.5" H 17.7"W

Brown Rabbit, Lying 58-0777 Movement of head 11.8" H

Brown Rabbit, Sitting 58-0778 Movement of head 19.7" H

White Rabbit, Lying
58-0777
Movement
of head
11.8" H

White Rabbit, Sitting 58-0778 Movement of head 19.7" H