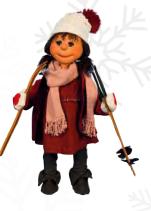

## SNOWMAN FUN

Winter Fun 58-CS40 Including: 5 animated Winter Children and 1 animated Snowman Pieces: 58-0900, 58-0901, 58-0902, 58-0903, 58-0904, 58-0945

Excluding: trees, props and snow

Joshua 58-0900 Rocks head side/side & arm up/down 29.5" H

Liam 58-0901 Moves head back/forth & arm up/down 37.4" H

Sophia 58-0902 Moves arms side/side 35.4" H

Oliver 58-0903 Rocks head side/side 25.6" H

**Zoe**58-0904
Moves head back/forth,
arms up/down & side/side
37.4" H