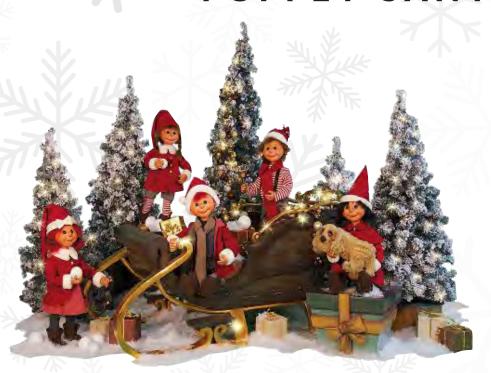

## PUPPET SANTAS

Puppet Santas With Sleigh

58-CS23

Including: 5 animated Puppet Santas and 1 Sleigh Pieces: 58-0950, 58-0951, 58-0952, 58-0953, 58-0954, 58-2505-0008

Excluding: dog, trees, presents and snow

Puppet Girl Santa, Sitting 58-0953 Rocks head from side/side 25.6" H

Girl Elf 58-0700 Moves head side/side & arm up/down 47.2" H

58-CS28
Including: 2 Elves, Santa Chair, Footrest & Mailbox Pieces: 58-0700, 58-0701, 58-2505-0001, 58-2505-0005
Excluding: trees, props and snow