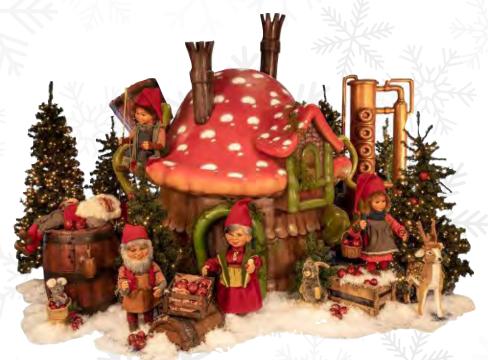

## MUSHROOM HOUSE

#### Mushroom House 58-CS35

Including: 5 animated Elves, animated Mouse, animated Rabbit, animated Reindeer and Mushroom House, 2 Barrels

Pieces: 58-0440, 58-0441, 58-0442, 58-0443, 58-0444, 58-0445-K, 58-0446-K, 58-0775, 58-0778, 58-0836

Mushroom House (58-0445-K) 82.7" H 2 Barrels with Taps and Pipes (58-0446-K)

Excluding: trees, props and snow

Lena with Basket 58-0440 Moves head back/forth & one arm side/side 33.5" H

David, Fishing Rod 58-044 I Moves head back/forth & arms up/down 29.5" H

Mama Annie 58-0442 Moves body side/side & head back/forth 33.5" H

Papa Paul 58-0443 Moves head backa/forth & one arm up/down 33.5" H

Grandpa Gerald 58-0444 Movement in tummy 33.5" H

Mouse in a Sack 58-0775 Movement: Turning side/side 13.8" H

Brown Rabbit, Lying 58-0777 Movement of head 11.8" H

Deer with Antlers 58-0836 Movement of head 29.5" H 17.7"W