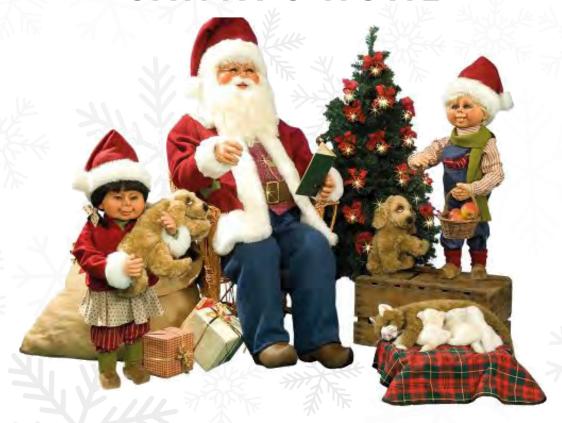

#### Santa's Home

58-CS12

Including: Talking Santa, 2 Animated Children, I Animated Dog & I Animated Cat in basket Pieces: 58-0074, 58-0409-AS, 58-0590, 58-0591, 58-0772

Excluding: Christmas tree, sack with presents and wooden box

Santa Sitting in Chair 58-0409-A Moves head and arms 58-0409-AS Built-In Speaker/Sync'd Mouth Movements 59.6" H

Girl with Dog 58-0590 Rotates whole body while holding dog 37.4" H

Boy with Basket 58-059 I

Moves body side/side, head back/forth, one arm up/down 37.4" H

Cocker Spaniel 58-0772 Moves whole body from side/side 15.7" H

Mother Cat & Kittens 58-0074 All 3 cats moving 13.8" H 23.6"W