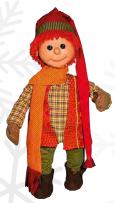

## SNOWMAN FUN

Winter Fun 58-CS40 Including: 5 animated Winter Children and 1 animated Snowman Pieces: 58-0900, 58-0901, 58-0902, 58-0903, 58-0904, 58-0945

Excluding: trees, props and snow

Joshua 58-0900 Rocks head side/side & arm up/down 29.5" H

Liam 58-0901 Moves head back/forth & arm up/down 37.4" H

Sophia 58-0902 Moves arms side/side 35.4" H

Oliver 58-0903 Rocks head side/side 25.6" H

**Zoe**58-0904
Moves head back/forth,
arms up/down & side/side
37.4" H