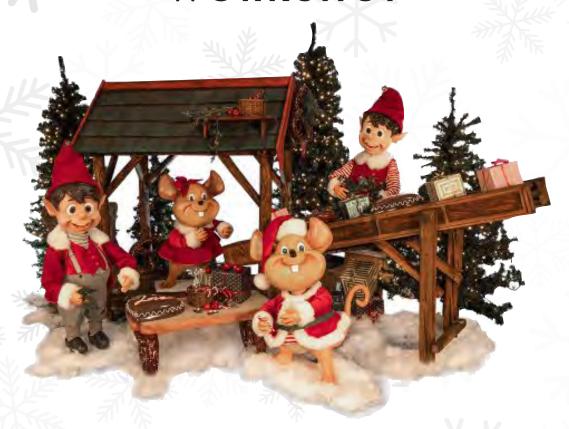

#### **Christmas Preparations**

58-CS36

Including: 2 animated Elves, 2 animated Mice, moving Gift Conveyor, Wooden House, Pretzel table, 1 Pretzel and 1 Gingerbread heart Pieces: 58-0130, 58-0131, 58-0132, 58-0133, 58-0160-K, 58-0512, 58-2505-1105, 58-2505-1107, 58-2505-1108

Gift Conveyor (58-0512) Belt with gifts turning around 8.8" H x 23.6"W x 41.3"D Excluding: trees, props, and snow

Rebecca, the Mouse 58-0130 Moves head back/forth, arms side/side & up/down 33.5" H

Alan, the Mouse 58-0131 Moves head & arm side/side 33.5" H

Freddie, the Elf 58-0132 Moves whole body & arm side/side 43.4" H

Ron, the Elf 58-0133 Rotates head in circle, moves arm up/down 43.4" H