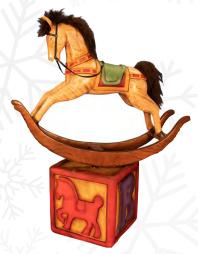

## ANTIQUE TOYS

Antique Toys 58-CS37

Including: Talking Nutcracker, animated Monkey, animated Rocking Horse on Letter Block, 2 Letter Blocks
Pieces: 58-0220-AS, 58-0221, 58-0222, 58-0223-B, 58-0223-Y
Excluding: Christmas tree and presents

Letter Block Blue: 58-0223-B Red: 58-0223-R Yellow 58-0223-Y 19.7" H

Rocking Horse on Letter Block 58-0222 Rocks back and forth 55.1" H