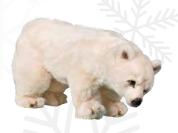

## ADDITIONAL FIGURES

Polar Bear 58-0328 Movement of head 29.5" H 39.4" W

Polar Bear, Standing 58-0332 I movement II.8" H 25.6"W

Polar Bear, Standing 58-0334 Movement of head 27.6" H 51.2"W

Polar Bear, Hind Legs 58-0336 Movement of whole body 66.9" H