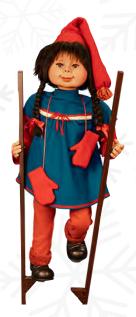

in Wreath with Lights 58-0405-C

Moves upper body, arm & legs. Wreath prepared for mounting 66.9" H x 7.9" W



## HOLIDAY FIGURES



Santa Boy 58-0101 Moves arms up/down 31.5" H



Santa Papa 58-0102 Moves arm up/down & other arm side/side 31.5" H



Calvin, the Elf 58-0105 Moves arms up/down 31.5" H



Arche, the Elf 58-0106 Moves arm up/down & other arm side/side 31.5" H

#### NOT PICTURED - no images available

Santa Mama | 58-0103 | Moves head back/forth & arms separately side/side | 31.5" H Santa Girl | 58-0104 | Moves head back/forth & arms separately side/side | 27.6" H



Boy & Teddy Bear 58-0160 Kicks legs & moves arms slightly up/down 45.3" H



Boy Pulling Trousers
58-0161
Moves upper body up/
down, pulling trousers
43.4" H



Boy 58-0162 Rotates whole body in circles 37.4" H



Girl on Stilts
58-0164
Slightly rotates whole body, an arm & one leg
65" H

#### BAKERY



## Christmas Baking 58-CS42

Including: 2 animated Santa Bakers, Pretzel Table, and 2 cupcakes Pieces: 58-0630-A, 58-0631-A, 58-2505-1108, 58-2505-9105, 58-2505-9106

#### **Confectioner Children**

58-TS06 Including: 2 animated Confectioners, and Pretzel Table Pieces: 58-0630-B, 58-0631-B, 58-2505-1108





Carlos 58-0630-A Moves head up/down & his arms forth/back 43.4" H



Frida
58-0328
Moves head & one arm
up/down while body rotates
43.4" H



Noah 58-0630-B Moves head up/down & his arms forth/back 43.4" H



Mia
58-0336
Moves head & one arm
up/down while body rotates
43.4" H



## Emma, Ice Cream Diner Girl 58-0635-B

Moves head up/down & side/side while one arm goes up/down 37.4" H

Jack, Han