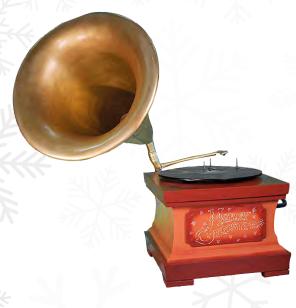

## MUSIC ELVES

**Gramophone with Music Elves** 58-CS25

Including: 4 animated Music Elves and 1 static Gramophone Pieces: 58-0710, 58-0711, 58-0712, 58-0713, 58-2505-6401

Excluding: trees, props and snow

Gramophone
58-0714
The vinyl record turns around
118.1" H
128" W
78.7" D