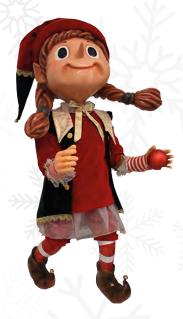

Puppet Girl Santa, Sitting 58-0953 Rocks head from side/side 25.6" H

Girl Elf 58-0700 Moves head side/side & arm up/down 47.2" H

58-CS28
Including: 2 Elves, Santa Chair, Footrest & Mailbox Pieces: 58-0700, 58-0701, 58-2505-0001, 58-2505-0005
Excluding: trees, props and snow

Boy Elf 58-0701 Moves arms up/down separately 47.2" H