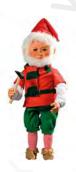

## WORKING ELVES

## **Toy Machine With Working Elves** 58-CS34

Including: working elves, toy machine & console with handle for activation of lights and sound Excluding: trees, props and snow

#### Toy Machine (58-0745) Dimension: 7.9" H x 9.6" W x 41.3" D

Claus 58-0740 Moves head & arm side/side 43.4" H

Henry 58-0741 Rotates whole body 43.4" H

Frank
58-0742
Moves whole body &
arm side/side
43.4" H