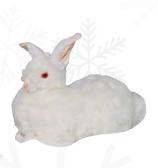

Brown Rabbit, Lying 58-0777 Movement of head 11.8" H

Brown Rabbit, Sitting 58-0778 Movement of head 19.7" H

White Rabbit, Lying
58-0777
Movement
of head
11.8" H

White Rabbit, Sitting 58-0778 Movement of head 19.7" H