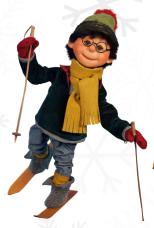

## SNOWMAN FUN

Winter Fun 58-CS40 Including: 5 animated Winter Children and 1 animated Snowman Pieces: 58-0900, 58-0901, 58-0902, 58-0903, 58-0904, 58-0945

Excluding: trees, props and snow

Joshua 58-0900 Rocks head side/side & arm up/down 29.5" H

Liam 58-0901 Moves head back/forth & arm up/down 37.4" H

Sophia 58-0902 Moves arms side/side 35.4" H

Oliver 58-0903 Rocks head side/side 25.6" H

**Zoe**58-0904
Moves head back/forth,
arms up/down & side/side
37.4" H