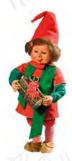

## **WORKING ELVES**

Santa's Workshop 58-CS13

Including: Animated Santa's Helpers and Carpenter's Bench

Pieces: 58-0530, 58-0530-BB, 58-0531, 58-0532, 58-0533, 58-0534, 58-0535, 58-0536

Excluding: Christmas tree, sack with presents, and wooden box

Helper Sawing Box 58-0532 Moves head back/forth & sawing with one arm 37.4" H

Helper in Gift 58-0533 Rotates whole body & moves feet 33.5" H

Helper with Toys 58-0534 Moves head back/forth, arms up/down & side/side 37.4" H

Girl with Present 58-0535 Rotates body 37.4" H

Helper with Sack 58-0536 Moves head back/forth, arms up/down, filling sack 33.5" H